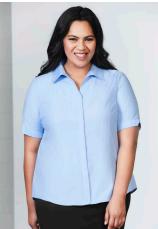

# **PRESTON SHIRT**

S312ML MENS LS S312MS MENS SS S312LT WOMENS 3/4 S312LS WOMENS SS

A classic business shirt in a subtle self-stripe for an understated and elegant professional appearance. Easy-care, easy-iron fabric that resists creasing so you look sharp for longer.

## **FEATURES**

Mens style features twin back shoulder pleats for movement, adjustable 2 button cuff on Long Sleeve • Womens style features unique cut-away V-neckline with concealed button down collar