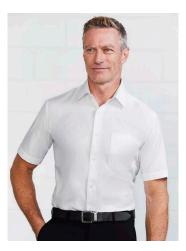

# **PRESTON SHIRT**

S312ML MENS LS S312MS MENS SS S312LT WOMENS 3/4 S312LS WOMENS SS

A classic business shirt in a subtle self-stripe for an understated and elegant professional appearance. Easy-care, easy-iron fabric that resists creasing so you look sharp for longer.

## **FEATURES**

Mens style features twin back shoulder pleats for movement, adjustable 2 button cuff on Long Sleeve • Womens style features unique cut-away V-neckline with concealed button down collar