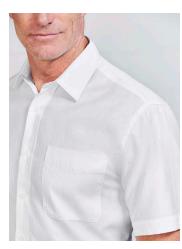

# **PRESTON SHIRT**

S312ML MENS LS S312MS MENS SS S312LT WOMENS 3/4 S312LS WOMENS SS

A classic business shirt in a subtle self-stripe for an understated and elegant professional appearance. Easy-care, easy-iron fabric that resists creasing so you look sharp for longer.

### FABRIC

65% Polyester, 35% Cotton • Self-stripe pattern • Easy-iron • UPF 50+