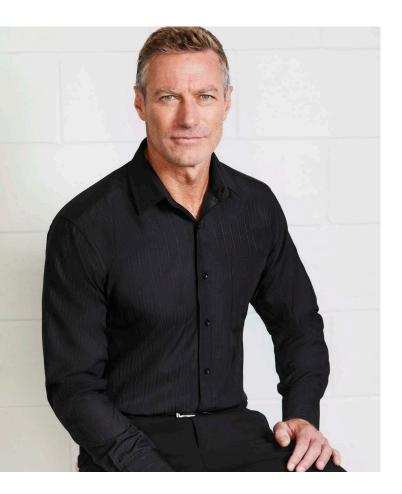

# **PRESTON SHIRT**

S312ML MENS LS S312MS MENS SS S312LT WOMENS 3/4 S312LS WOMENS SS

A classic business shirt in a subtle self-stripe for an understated and elegant professional appearance. Easy-care, easy-iron fabric that resists creasing so you look sharp for longer.

## **FEATURES**

Mens style features twin back shoulder pleats for movement, adjustable 2 button cuff on Long Sleeve • Womens style features unique cut-away V-neckline with concealed button down collar