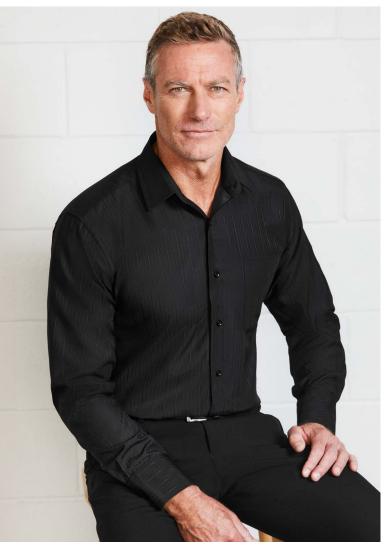

# **PRESTON SHIRT**

S312ML MENS LS S312LT WOMENS 3/4

A classic business shirt in a subtle self-stripe for an understated and elegant professional appearance. Easy-care, easy-iron fabric that resists creasing so you look sharp for longer.

#### **FEATURES**

Mens style features twin back shoulder pleats for movement, adjustable 2 button cuff on Long Sleeve • Womens style features unique cut-away V-neckline with concealed button down collar