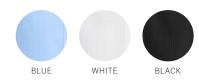

# **◆ BIZ** COLLECTION





# **PRESTON SHIRT**

S312ML MENS LS S312LT WOMENS 3/4

A classic business shirt in a subtle self-stripe for an understated and elegant professional appearance. Easy-care, easy-iron fabric that resists creasing so you look sharp for longer.

#### **FABRIC**

65% Polyester, 35% Cotton • Self-stripe pattern • Easy-iron • UPF 50+

#### **FEATURES**

Mens style features twin back shoulder pleats for movement, adjustable 2 button cuff on Long Sleeve • Womens style features unique cut-away V-neckline with concealed button down collar

## **COLOURS**



### **GARMENT MEASUREMENTS**

| S312ML MENS CLASSIC FIT                     | S    | М    | L    | XL   | 2XL | 3XL  | 4XL  | 5XL  |    |    |
|---------------------------------------------|------|------|------|------|-----|------|------|------|----|----|
| GARMENT ½ CHEST (IN)                        | 21.7 | 22.4 | 23.2 | 24.8 | 26  | 27.6 | 29.1 | 30.7 |    |    |
| TO FIT NECK (IN)                            | 15   | 16   | 16.5 | 17.5 | 18  | 19   | 19.5 | 20.5 |    |    |
|                                             |      |      |      |      |     |      |      |      |    |    |
| S312LT WOMENS SEMI-FITTED                   | 2    | 4    | 6    | 8    | 10  | 12   | 14   | 16   | 18 | 20 |
| S312LT WOMENS SEMI-FITTED WOMENS ALPHA SIZE |      |      | 6    |      | 10  |      | 1