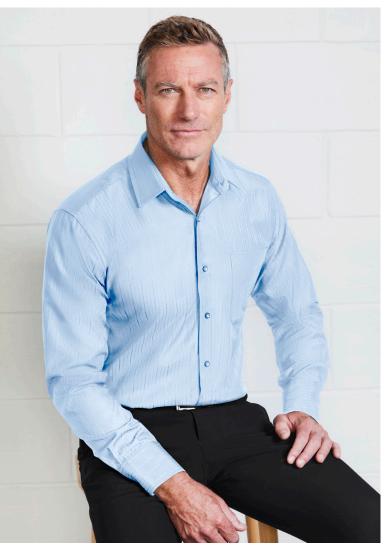

# **PRESTON SHIRT**

S312ML MENS LS S312LT WOMENS 3/4

A classic business shirt in a subtle self-stripe for an understated and elegant professional appearance. Easy-care, easy-iron fabric that resists creasing so you look sharp for longer.

#### **FEATURES**

Mens style features twin back shoulder pleats for movement, adjustable 2 button cuff on Long Sleeve • Womens style features unique cut-away V-neckline with concealed button down collar