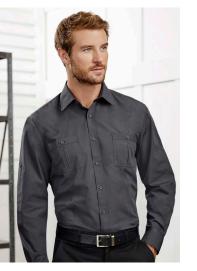

# **BONDI SHIRT**

S306ML MENS LS S306MS MENS SS S306LL WOMENS LS S306LS WOMENS SS

A versatile utility shirt with functional roll-up long sleeves and twin chest pockets. Reliable poly-cotton poplin fabric offers excellent value and wash n wear performance.

## **FEATURES**

Twin chest pockets with stylish stitching and button detail • Long Sleeve styles feature roll-up sleeve function with button and inside tab

• Curved hem - can be worn in or out • Mens style features twin back shoulder pleats