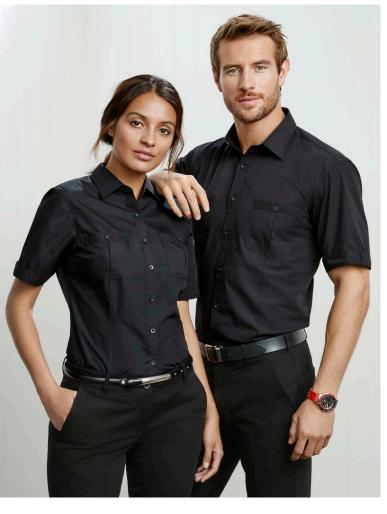

# **BONDI SHIRT**

S306ML MENS LS S306MS MENS SS S306LL WOMENS LS S306LS WOMENS SS

A versatile utility shirt with functional roll-up long sleeves and twin chest pockets. Reliable poly-cotton poplin fabric offers excellent value and wash n wear performance.

## **FEATURES**

Twin chest pockets with stylish stitching and button detail • Long Sleeve styles feature roll-up sleeve function with button and inside tab

• Curved hem - can be worn in or out • Mens style features twin back shoulder pleats