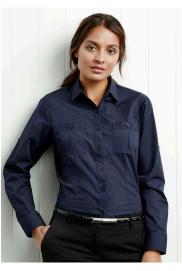

# **BONDI SHIRT**

S306ML MENS LS S306MS MENS SS S306LL WOMENS LS S306LS WOMENS SS

A versatile utility shirt with functional roll-up long sleeves and twin chest pockets. Reliable poly-cotton poplin fabric offers excellent value and wash n wear performance.

## **FEATURES**

Twin chest pockets with stylish stitching and button detail • Long Sleeve styles feature roll-up sleeve function with button and inside tab

• Curved hem - can be worn in or out • Mens style features twin back shoulder pleats