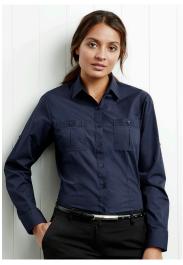

# **BONDI SHIRT**

S306ML MENS LS S306MS MENS SS S306LL WOMENS LS S306LS WOMENS SS

A versatile utility shirt with functional roll-up long sleeves and twin chest pockets. Reliable poly-cotton poplin fabric offers excellent value and wash n wear performance.

## **FEATURES**

Twin chest pockets with stylish stitching and button detail • Long Sleeve styles feature roll-up sleeve function with button and inside tab

• Curved hem - can be worn in or out • Mens style features twin back shoulder pleats