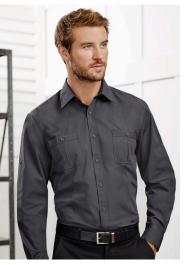

# **BONDI SHIRT**

S306ML MENS LS S306MS MENS SS S306LL WOMENS LS S306LS WOMENS SS

A versatile utility shirt with functional roll-up long sleeves and twin chest pockets. Reliable poly-cotton poplin fabric offers excellent value and wash n wear performance.

## **FEATURES**

Twin chest pockets with stylish stitching and button detail • Long Sleeve styles feature roll-up sleeve function with button and inside tab

• Curved hem - can be worn in or out • Mens style features twin back shoulder pleats