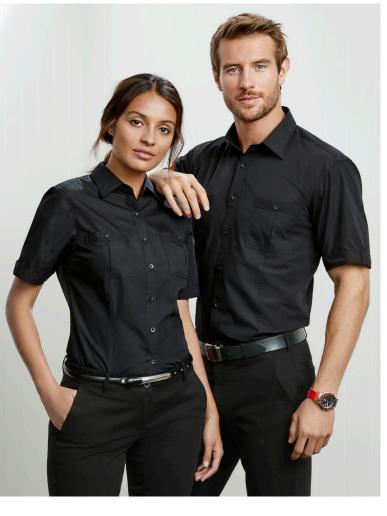

# **BONDI SHIRT**

S306ML MENS LS S306MS MENS SS S306LL WOMENS LS S306LS WOMENS SS

A versatile utility shirt with functional roll-up long sleeves and twin chest pockets. Reliable poly-cotton poplin fabric offers excellent value and wash n wear performance.

## **FEATURES**

Twin chest pockets with stylish stitching and button detail • Long Sleeve styles feature roll-up sleeve function with button and inside tab

• Curved hem - can be worn in or out • Mens style features twin back shoulder pleats