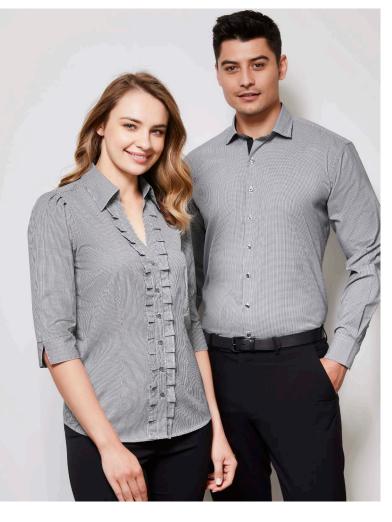

# **EDGE SHIRT**

S267ML MENS LS S267LT WOMENS 3/4 S267LS WOMENS SS

A sophisticated check pattern enlivens your workplace uniform and ensures your team stands out from the ordinary. Quality yarn-dyed check pattern ensures wear comfort as well as garment longevity.

#### **FEATURES**

Mens style features contrast trim inside collar, placket and cuff, loose pocket included

• Womens style features Y-line placket with unique fashion pleat detail, waist and bust darts