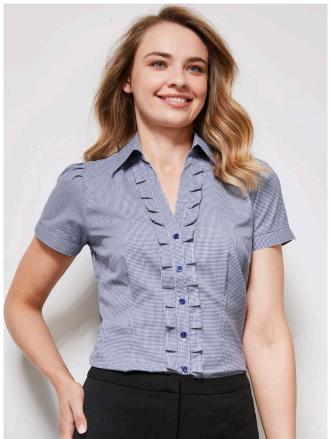

# **EDGE SHIRT**

S267ML MENS LS S267LT WOMENS 3/4 S267LS WOMENS SS

A sophisticated check pattern enlivens your workplace uniform and ensures your team stands out from the ordinary. Quality yarn-dyed check pattern ensures wear comfort as well as garment longevity.

#### **FEATURES**

Mens style features contrast trim inside collar, placket and cuff, loose pocket included

• Womens style features Y-line placket with unique fashion pleat detail, waist and bust darts