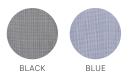

# BIZ COLLECTION





# **EDGE SHIRT**

## S267ML MENS LS

A sophisticated check pattern enlivens your workplace uniform and ensures your team stands out from the ordinary. Quality yarn-dyed check pattern ensures wear comfort as well as garment longevity.

#### FABRIC

55% Polyester, 45% Cotton • Yarn-dyed CheckMechanical Stretch

#### FEATURES

Contrast trim inside collar, placket and cuff, loose pocket included

## COLOURS



#### **GARMENT MEASUREMENTS**

| S267ML MENS CLASSIC FIT | S    | М    | L    | XL   | 2XL  | 3XL  | 4XL  | 5XL  |
|-------------------------|------|------|------|------|------|------|------|------|
| GARMENT ½ CHEST (IN)    | 21.7 | 22.4 | 23.2 | 24.8 | 26   | 27.6 | 29.1 | 30.7 |
| TO FIT NECK (IN)        | 15.0 | 16.0 | 16.5 | 17.5 | 18.0 | 19.0 | 19.5 | 20.5 |

ALL MEASUREMENTS ARE APPROXIMATE AND ARE FOR REFERENCE ONLY. COLOURS ARE REPRODUCED AS CLOSELY AS PRINTING ALLOWS.