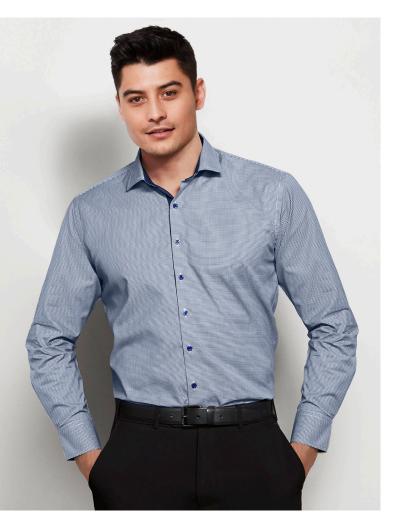

# **EDGE SHIRT**

## S267ML MENS LS

A sophisticated check pattern enlivens your workplace uniform and ensures your team stands out from the ordinary. Quality yarn-dyed check pattern ensures wear comfort as well as garment longevity.

#### FEATURES

Contrast trim inside collar, placket and cuff, loose pocket included