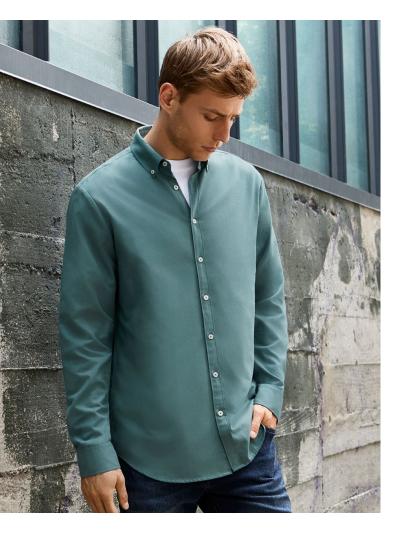

# S127ML MENS LS S127LL WOMENS LS

Garment washed for soft cotton comfort, this shirt has a relaxed 'goes-with-everything' vibe. Effortless and easy-care, the pre-shrunk oxford weave fabric resists creasing and requires minimal ironing. Perfect for a casual yet professional appearance.

### **FEATURES**

Garment washed for added softness and easy minimal ironing • Mens style features modern button-down collar, back box pleat and adjustable cuff, includes loose pocket • Womens style features semi-fitted silhouette, with shirt tail hem and back box pleat • Can be worn tucked in or out