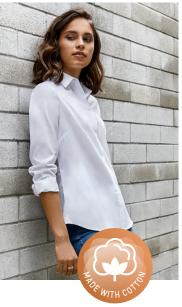

# **MEMPHIS SHIRT**

# S127ML MENS LS S127LL WOMENS LS

Garment washed for soft cotton comfort, this shirt has a relaxed 'goes-with-everything' vibe. Effortless and easy-care, the pre-shrunk oxford weave fabric resists creasing and requires minimal ironing. Perfect for a casual yet professional appearance.

### **FEATURES**

Garment washed for added softness and easy minimal ironing • Mens style features modern button-down collar, back box pleat and adjustable cuff, includes loose pocket • Womens style features semi-fitted silhouette, with shirt tail hem and back box pleat • Can be worn tucked in or out