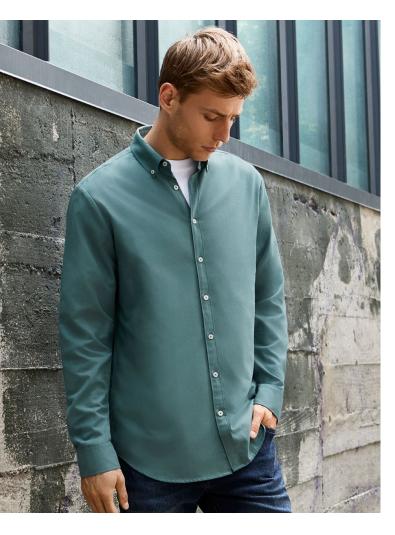

# **MEMPHIS SHIRT**

# S127ML MENS LS S127LL WOMENS LS

Garment washed for soft cotton comfort, this shirt has a relaxed 'goes-with-everything' vibe. Effortless and easy-care, the pre-shrunk oxford weave fabric resists creasing and requires minimal ironing. Perfect for a casual yet professional appearance.

### **FEATURES**

Garment washed for added softness and easy minimal ironing • Mens style features modern button-down collar, back box pleat and adjustable cuff, includes loose pocket • Womens style features semi-fitted silhouette, with shirt tail hem and back box pleat • Can be worn tucked in or out