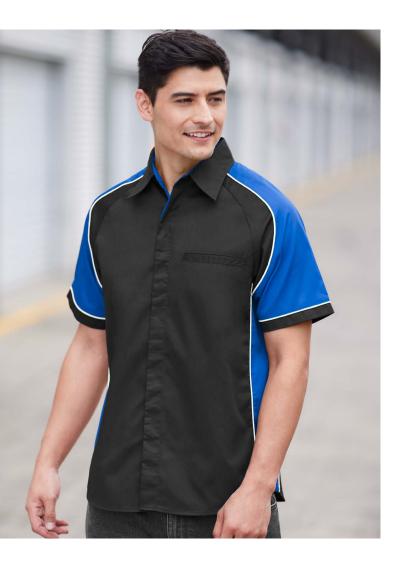

## S10112 ADULTS SS

Durable, hardwearing and made to be noticed. The Nitro twill work shirt is a reliable choice for demanding workplaces. Bold contrast colours will ensure your team stand out from the crowd.

#### **FEATURES**

Contrast panels with piping detail and side splits

- Concealed placket and jet pocket
- Coordinates with Nitro Jacket and Polo

# **COLOURS**

BLACK/ RED/