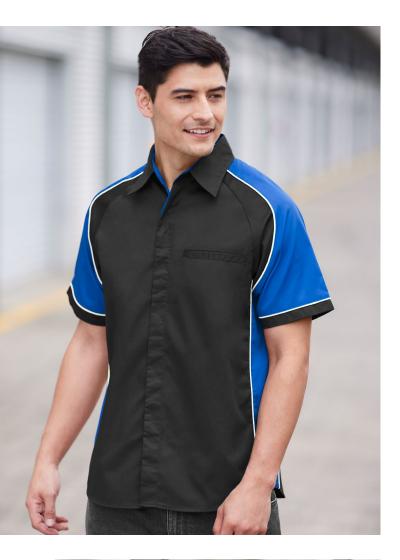

# NITRO SHIRT

S10112 ADULTS SS

Durable, hardwearing and made to be noticed. The Nitro twill work shirt is a reliable choice for demanding workplaces. Bold contrast colours will ensure your team stand out from the crowd.

### FEATURES

Contrast panels with piping detail and side splits

- Concealed placket and jet pocket
- Coordinates with Nitro Jacket and Polo