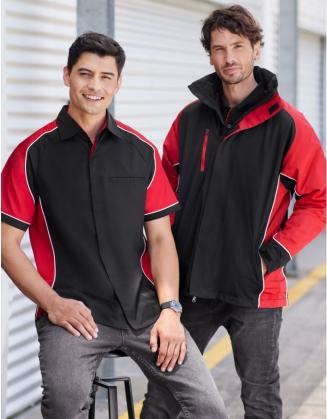

# NITRO SHIRT

S10112 ADULTS SS

Durable, hardwearing and made to be noticed. The Nitro twill work shirt is a reliable choice for demanding workplaces. Bold contrast colours will ensure your team stand out from the crowd.

### FEATURES

Contrast panels with piping detail and side splits

- Concealed placket and jet pocket
- Coordinates with Nitro Jacket and Polo