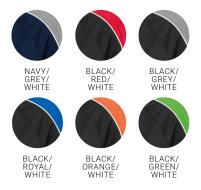

# BIZ COLLECTION





# NITRO SHIRT

S10112 ADULTS SS

Durable, hardwearing and made to be noticed. The Nitro twill work shirt is a reliable choice for demanding workplaces. Bold contrast colours will ensure your team stand out from the crowd.

#### FABRIC

65% Polyester, 35% Cotton Twill • UPF 50+

### FEATURES

Contrast panels with piping detail and side splits

- Concealed placket and jet pocket
- Coordinates with Nitro Jacket and Polo

## COLOURS



#### **GARMENT MEASUREMENTS**

| S10112 ADULTS CLASSIC FIT | S    | м    | L  | XL   | 2XL  | 3XL  | 5XL  |
|---------------------------|------|------|----|------|------|------|------|
| GARMENT ½ CHEST (IN)      | 21.5 | 22.6 | 24 | 25.4 | 26.8 | 28.5 | 31.7 |

ALL MEASUREMENTS ARE APPROXIMATE AND ARE FOR REFERENCE ONLY. COLOURS ARE REPRODUCED AS CLOSELY AS PRINTING ALLOWS.