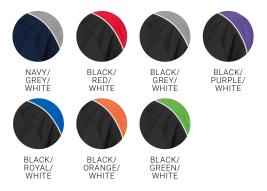

## BIZ COLLECTION





# **NITRO SHIRT**

S10112 MENS SS

Durable, hardwearing and made to be noticed. The Nitro twill work shirt is a reliable choice for demanding workplaces. Bold contrast colours will ensure your team stand out from the crowd.

#### FABRIC

65% Polyester, 35% Cotton Twill • UPF 50+

#### FEATURES

Contrast panels with piping detail and side splits

- Concealed placket and jet pocket
- Coordinates with Nitro Jacket and Polo

### COLOURS



#### **GARMENT MEASUREMENTS**

| S10112 MENS CLASSIC FIT | S    | м    | L  | XL   | 2XL | 3XL  | 5XL  |
|-------------------------|------|------|----|------|-----|------|------|
| GARMENT ½ CHEST (CM)    | 54.5 | 57.5 | 61 | 64.5 | 68  | 72.5 | 80.5 |

ALL MEASUREMENTS ARE APPROXIMATE AND ARE FOR REFERENCE ONLY. COLOURS ARE REPRODUCED AS CLOSELY AS PRINTING ALLOWS.