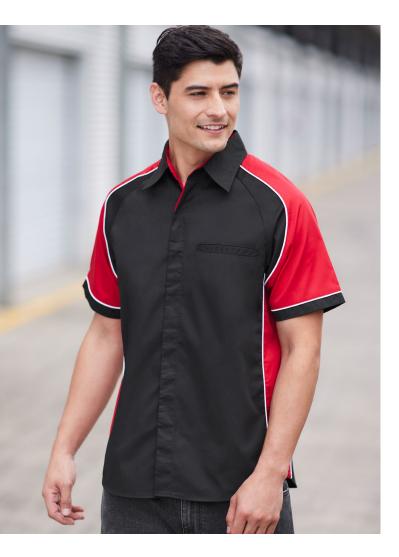

# **NITRO SHIRT**

S10112 MENS SS

Durable, hardwearing and made to be noticed. The Nitro twill work shirt is a reliable choice for demanding workplaces. Bold contrast colours will ensure your team stand out from the crowd.

#### FEATURES

Contrast panels with piping detail and side splits

- Concealed placket and jet pocket
- Coordinates with Nitro Jacket and Polo