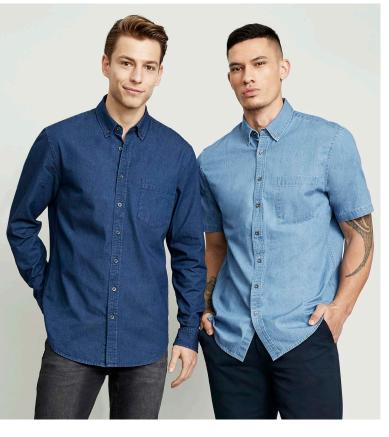

# **INDIE SHIRT**

S017ML MENS LS S017MS MENS SS S017LL WOMENS LS S017LS WOMENS SS

A classic denim shirt is a wardrobe staple that delivers the perfect casual lived-in look. 100% Cotton denim is breathable, durable and has been gently stonewashed for softness and comfort. Matching top-stitching and button-down collar smartens things up for a relaxed yet professional appearance.

### **FEATURES**

Easy-to-wear, softly stonewashed denim
Modern button-down collar, chest pocket and metal look buttons
Matching top-stitching details for durability and sleek appearance

• Can be worn tucked in or out