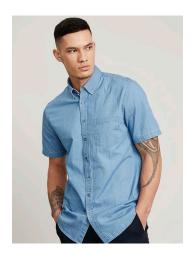

# **INDIE SHIRT**

S017ML MENS LS S017MS MENS SS S017LL WOMENS LS S017LS WOMENS SS

A classic denim shirt is a wardrobe staple that delivers the perfect casual lived-in look. 100% Cotton denim is breathable, durable and has been gently stonewashed for softness and comfort. Matching top-stitching and button-down collar smartens things up for a relaxed yet professional appearance.

### **FEATURES**

Easy-to-wear, softly stonewashed denim
Modern button-down collar, chest pocket and metal look buttons
Matching top-stitching details for durability and sleek appearance

• Can be worn tucked in or out