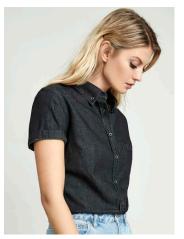

# **INDIE SHIRT**

S017ML MENS LS S017MS MENS SS S017LL WOMENS LS S017LS WOMENS SS

A classic denim shirt is a wardrobe staple that delivers the perfect casual lived-in look. 100% Cotton denim is breathable, durable and has been gently stonewashed for softness and comfort. Matching top-stitching and button-down collar smartens things up for a relaxed yet professional appearance.

### **FEATURES**

Easy-to-wear, softly stonewashed denim
Modern button-down collar, chest pocket and metal look buttons
Matching top-stitching details for durability and sleek appearance

• Can be worn tucked in or out