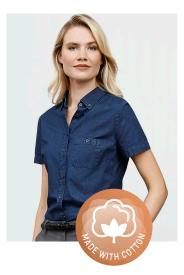

# **INDIE SHIRT**

S017ML MENS LS S017MS MENS SS S017LL WOMENS LS S017LS WOMENS SS

A classic denim shirt is a wardrobe staple that delivers the perfect casual lived-in look. 100% Cotton denim is breathable, durable and has been gently stonewashed for softness and comfort. Matching top-stitching and button-down collar smartens things up for a relaxed yet professional appearance.

### **FEATURES**

Easy-to-wear, softly stonewashed denim
Modern button-down collar, chest pocket and metal look buttons
Matching top-stitching details for durability and sleek appearance

• Can be worn tucked in or out