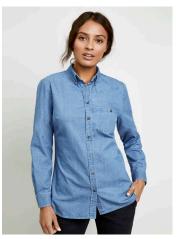

# **INDIE SHIRT**

S017ML MENS LS S017MS MENS SS S017LL WOMENS LS S017LS WOMENS SS

A classic denim shirt is a wardrobe staple that delivers the perfect casual lived-in look. 100% Cotton denim is breathable, durable and has been gently stonewashed for softness and comfort. Matching top-stitching and button-down collar smartens things up for a relaxed yet professional appearance.

### **FEATURES**

Easy-to-wear, softly stonewashed denim
Modern button-down collar, chest pocket and metal look buttons
Matching top-stitching details for durability and sleek appearance

• Can be worn tucked in or out