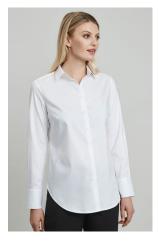

# **CAMDEN SHIRT**

S016ML MENS LS S016MS MENS SS S016LL WOMENS LS S016LS WOMENS SS

A timeless, contemporary fine cotton oxford weave shirt made with stretch elastane for exceptional wearability.

#### **FABRIC**

97% Cotton, 3% Elastane • Stretch Oxford Weave

#### **FEATURES**

Mens style features modern button-down collar and adjustable cuff • No chest pocket, a loose pocket piece is included • Womens style features contemporary easy-fitting silhouette, longline with scooped hem and extended tail

• Designed to be worn comfortably loose