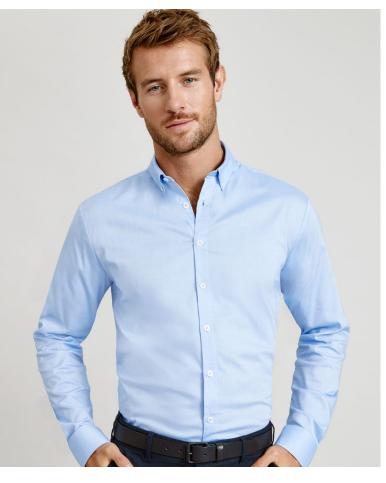

# **CAMDEN SHIRT**

S016ML MENS LS S016MS MENS SS S016LL WOMENS LS S016LS WOMENS SS

A timeless, contemporary fine cotton oxford weave shirt made with stretch elastane for exceptional wearability.

#### **FABRIC**

97% Cotton, 3% Elastane • Stretch Oxford Weave

#### **FEATURES**

Mens style features modern button-down collar and adjustable cuff • No chest pocket, a loose pocket piece is included • Womens style features contemporary easy-fitting silhouette, longline with scooped hem and extended tail

• Designed to be worn comfortably loose