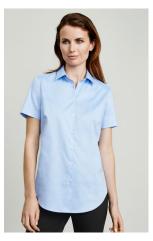

# **CAMDEN SHIRT**

S016ML MENS LS S016MS MENS SS S016LL WOMENS LS S016LS WOMENS SS

A timeless, contemporary fine cotton oxford weave shirt made with stretch elastane for exceptional wearability.

#### **FABRIC**

97% Cotton, 3% Elastane • Stretch Oxford Weave

#### **FEATURES**

Mens style features modern button-down collar and adjustable cuff • No chest pocket, a loose pocket piece is included • Womens style features contemporary easy-fitting silhouette, longline with scooped hem and extended tail

• Designed to be worn comfortably loose