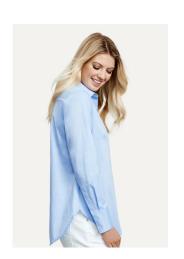

# **CAMDEN SHIRT**

S016ML MENS LS S016MS MENS SS S016LL WOMENS LS S016LS WOMENS SS

A timeless, contemporary fine cotton oxford weave shirt made with stretch elastane for exceptional wearability.

#### **FABRIC**

97% Cotton, 3% Elastane • Stretch Oxford Weave

#### **FEATURES**

Mens style features modern button-down collar and adjustable cuff • No chest pocket, a loose pocket piece is included • Womens style features contemporary easy-fitting silhouette, longline with scooped hem and extended tail

• Designed to be worn comfortably loose