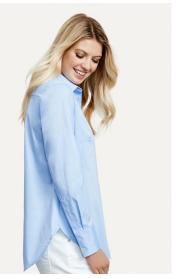

# **CAMDEN SHIRT**

## S016ML MENS LS S016LL WOMENS LS

A timeless, contemporary fine cotton oxford weave shirt made with stretch elastane for exceptional wearability.

### **FEATURES**

Mens style features modern button-down collar and adjustable cuff • No chest pocket, a loose pocket piece is included • Womens style features contemporary easy-fitting silhouette, longline with scooped hem and extended tail