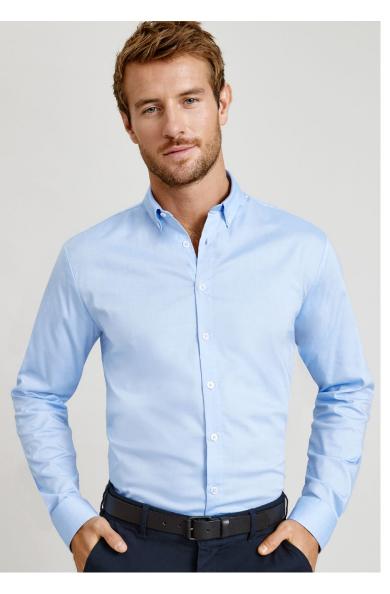

# **CAMDEN SHIRT**

## S016ML MENS LS S016LL WOMENS LS

A timeless, contemporary fine cotton oxford weave shirt made with stretch elastane for exceptional wearability.

### **FEATURES**

Mens style features modern button-down collar and adjustable cuff • No chest pocket, a loose pocket piece is included • Womens style features contemporary easy-fitting silhouette, longline with scooped hem and extended tail