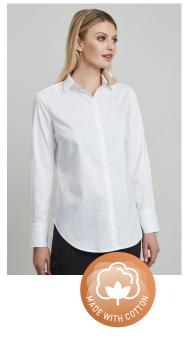

# **CAMDEN SHIRT**

## S016ML MENS LS S016LL WOMENS LS

A timeless, contemporary fine cotton oxford weave shirt made with stretch elastane for exceptional wearability.

#### **FABRIC**

97% Cotton, 3% Elastane • Stretch Oxford Weave

### **FEATURES**

Mens style features modern button-down collar and adjustable cuff • No chest pocket, a loose pocket piece is included • Womens style features contemporary easy-fitting silhouette, longline with scooped hem and extended tail