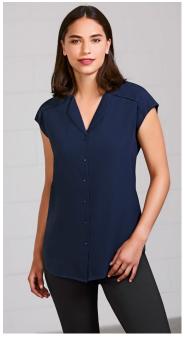

# **LILY BLOUSE**

S014LL WOMENS LS HI-LO S015LT WOMENS 3/4 LONGLINE S013LS WOMENS SS

A soft and fluid blouse that evokes an effortless elegance and a new uniform aesthetic for longer, more forgiving, voluminous silhouettes. Designed to be worn out for ease in freedom of movement.

#### **FEATURES**

Soft petal-shaped lapel at the neckline • Loose-fitting silhouette with extended back tail length • Designed to be worn un-tucked • Hi-Lo Blouse features no button pop-over style with cross-over envelope front feature • Longline Blouse features inverted back pleat for ease and flow • Short Sleeve Blouse features workplace appropriate extended shoulder, perfect for warmer climates