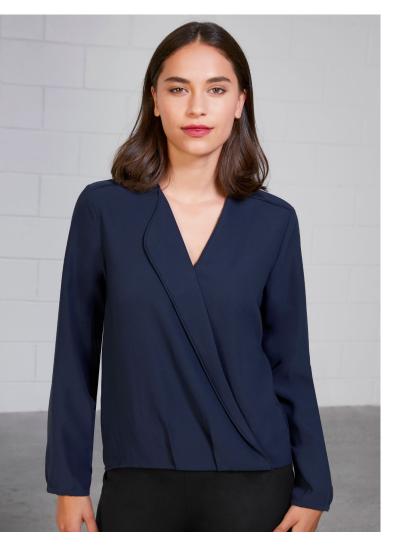

# **LILY BLOUSE**

S014LL WOMENS LS HI-LO S015LT WOMENS 3/4 LONGLINE S013LS WOMENS SS

A soft and fluid blouse that evokes an effortless elegance and a new uniform aesthetic for longer, more forgiving, voluminous silhouettes. Designed to be worn out for ease in freedom of movement.

#### **FEATURES**

Soft petal-shaped lapel at the neckline • Loose-fitting silhouette with extended back tail length • Designed to be worn un-tucked • Hi-Lo Blouse features no button pop-over style with cross-over envelope front feature • Longline Blouse features inverted back pleat for ease and flow • Short Sleeve Blouse features workplace appropriate extended shoulder, perfect for warmer climates