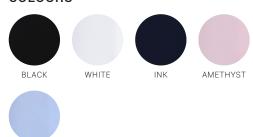

BIZ** COLLECTION





# **LILY BLOUSE**

S014LL WOMENS LS HI-LO S015LT WOMENS 3/4 LONGLINE S013LS WOMENS SS

A soft and fluid blouse that evokes an effortless elegance and a new uniform aesthetic for longer, more forgiving, voluminous silhouettes. Designed to be worn out for ease in freedom of movement.

#### **FABRIC**

100% Mechanical Stretch Polyester • Easy-care

### **FEATURES**

Soft petal-shaped lapel at the neckline • Loose-fitting silhouette with extended back tail length • Designed to be worn un-tucked • Hi-Lo Blouse features no button pop-over style with cross-over envelope front feature • Longline Blouse features inverted back pleat for ease and flow • Short Sleeve Blouse features workplace appropriate extended shoulder, perfect for warmer climates

#### **COLOURS**

ICE BLUE



#### **GARMENT MEASUREMENTS**

 S013LS, S014LL WOMENS EASY FIT
 6
 8
 10
 12
 14
 16
 18
 20
 22
 24
 26

 GARMENT ½ CHEST (CM)
 46
 48.5
 51
 53.5
 56
 58.5
 62
 64.5
 67
 69.5
 72

 S015LT WOMENS EASY FIT
 6
 8
 10
 12
 14
 16
 18
 20
 22
 24
 26

 GARMENT ½ CHEST (CM)
 48
 50.5
 53
 55.5
 58
 60.5
 64
 66.5
 69
 71.5
 74