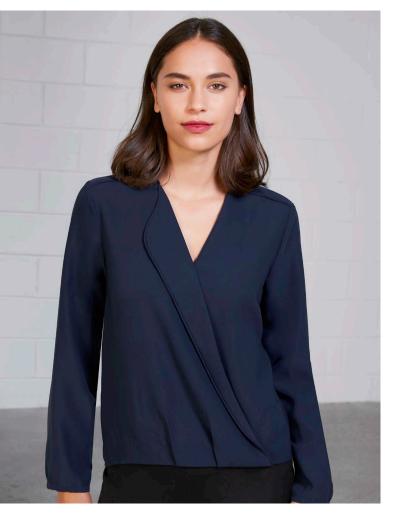

# **LILY BLOUSE**

S014LL WOMENS LS HI-LO S015LT WOMENS 3/4 LONGLINE S013LS WOMENS SS

A soft and fluid blouse that evokes an effortless elegance and a new uniform aesthetic for longer, more forgiving, voluminous silhouettes. Designed to be worn out for ease in freedom of movement.

### **FEATURES**

Soft petal-shaped lapel at the neckline • Loose-fitting silhouette with extended back tail length • Designed to be worn un-tucked • Hi-Lo Blouse features no button pop-over style with cross-over envelope front feature • Longline Blouse features inverted back pleat for ease and flow • Short Sleeve Blouse features workplace appropriate extended shoulder, perfect for warmer climates