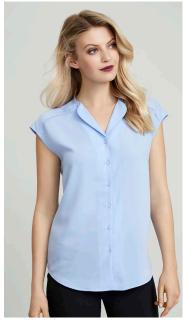

# **LILY BLOUSE**

S014LL WOMENS LS HI-LO S015LT WOMENS 3/4 LONGLINE S013LS WOMENS SS

A soft and fluid blouse that evokes an effortless elegance and a new uniform aesthetic for longer, more forgiving, voluminous silhouettes. Designed to be worn out for ease in freedom of movement.

### **FEATURES**

Soft petal-shaped lapel at the neckline • Loose-fitting silhouette with extended back tail length • Designed to be worn un-tucked • Hi-Lo Blouse features no button pop-over style with cross-over envelope front feature • Longline Blouse features inverted back pleat for ease and flow • Short Sleeve Blouse features workplace appropriate extended shoulder, perfect for warmer climates