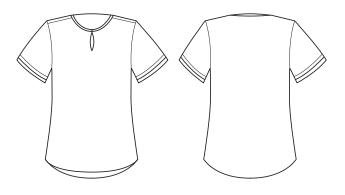

## WOMENS EVELYN SHORT SLEEVE BLOUSE RU569LS

This lightweight, transeasonal top is designed for comfort and style across varying climates. With a single-layer front and back, pleat-detail cuffs, and a curved hem.

#### STYLE DETAILS

- Easy fit short sleeve blouse, designed to be relaxed through the body.
- body.
- Elastic loop on front button detail.
- Curved hemline, with longer back hem.
- Long sleeve and button up blouse styles also available.
- Mineral Blue coordinates with Biz Collection Memphis shirting range and City Polo range.