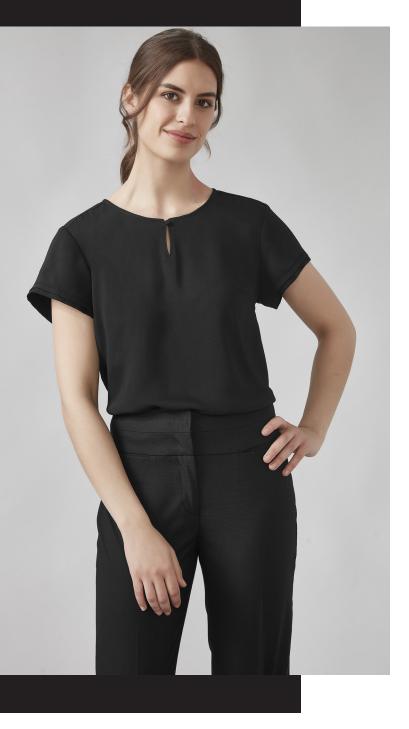

## WOMENS EVELYN SHORT SLEEVE BLOUSE RU569LS

This lightweight, transeasonal top is designed for comfort and style across varying climates. With a single-layer front and back, pleat-detail cuffs, and a curved hem.

#### STYLE DETAILS

- Easy fit short sleeve blouse, designed to be relaxed through the body.
- body.
- Elastic loop on front button detail.
- Curved hemline, with longer back hem.
- Long sleeve and button up blouse styles also available.
- Mineral Blue coordinates with Biz Collection Memphis shirting range and City Polo range.