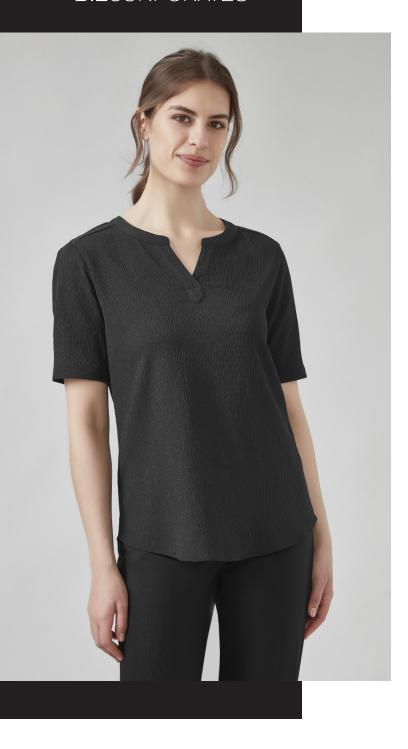

# WOMENS RUCHÉ SHORT SLEEVE BLOUSE RU568LS

Made from textured stretch knit fabric, this piece will elevate your everyday look. Can be styled tucked in or untucked with trousers or your favourite skirt for a professional outfit.

#### RUCHÉ

98% Polyester, 2% Elastane.

## STYLE DETAILS

- High-stretch knit top.
- Easy care wash and wear fabric.
- Modern textured fabric.
- Sleeves feature cuffed hem.
- Longer curved hemline.
- Round neckline with Y placket.
- Relaxed fit through body.
- Long sleeve also available.
- Powder Blue coordinates with Biz Corporates Charlie shirting range and other light blue shirting.