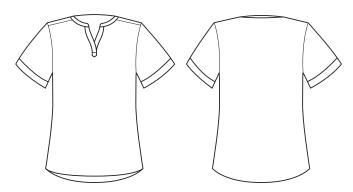

# WOMENS RUCHÉ SHORT SLEEVE BLOUSE RU568LS

Made from textured stretch knit fabric, this piece will elevate your everyday look. Can be styled tucked in or untucked with trousers or your favourite skirt for a professional outfit.

## STYLE DETAILS

- High-stretch knit top.
- Easy care wash and wear fabric.
- Modern textured fabric.
- Sleeves feature cuffed hem.
- Longer curved hemline.
- Round neckline with Y placket.
- Relaxed fit through body.
- Long sleeve also available.
- Powder Blue coordinates with Biz Corporates Charlie shirting range and other light blue shirting.