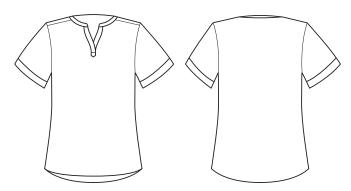

# **BIZ**CORPORATES



# WOMENS RUCHÉ SHORT SLEEVE SHIRT RU568LS

Made from textured stretch knit fabric, featuring soft voluminous sleeves, this piece will elevate your everyday look. Can be styled tucked in or untucked with trousers or your favourite skirt for a professional outfit.

### DETAILS

RUCHÉ
98% Polyester 2% Elastane
High-stretch knit top • Easy care
textured fabric • Sleeves feature cuffed hem • Longer curved hemline •
Round neckline with Y placket • Relaxed fit through body



#### GARMENT MEASUREMENTS

 SIZE
 6
 8
 10
 12
 14
 16
 18
 20
 22
 24
 26
 28
 30

 ½ BUST (CM)
 465
 49
 51.5
 54
 565
 59
 62.5
 65
 67.5
 70
 72.5
 75
 77.5

### **SPEC DRAWING**