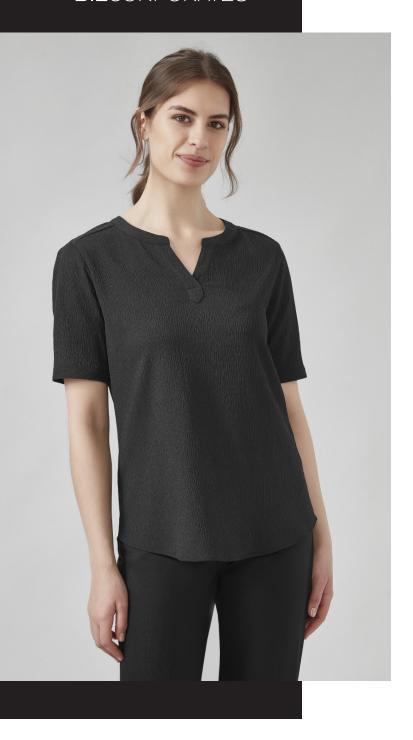

# WOMENS RUCHÉ SHORT SLEEVE SHIRT RU568LS

Made from textured stretch knit fabric, featuring soft voluminous sleeves, this piece will elevate your everyday look. Can be styled tucked in or untucked with trousers or your favourite skirt for a professional outfit.

### DETAILS

RUCHÉ
98% Polyester 2% Elastane
High-stretch knit top • Easy care
textured fabric • Sleeves feature cuffed hem • Longer curved hemline •
Round neckline with Y placket • Relaxed fit through body