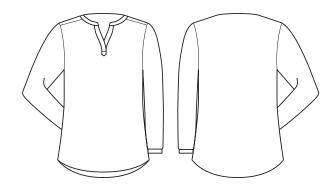

## SPEC DRAWING

### STYLE DETAILS

- High-stretch knit top.
- Easy care wash and wear fabric.
- Modern textured fabric.
- Sleeves feature cuffed hem.Longer curved hemline.
- Round neckline with Y placket.
- Relaxed fit through body.
- Short sleeve also available.
- Powder Blue coordinates with Biz Corporates Charlie shirting range and other light blue shirting.