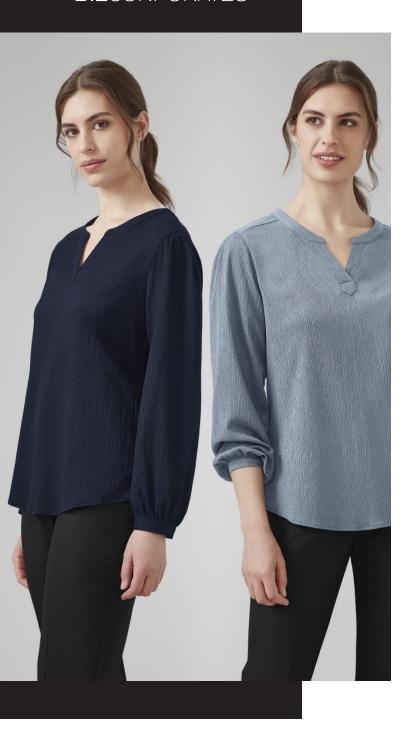

# WOMENS RUCHÉ LONG SLEEVE BLOUSE RU568LL

Made from textured stretch knit fabric, featuring soft voluminous sleeves, this piece will elevate your everyday look. Can be styled tucked in or untucked with trousers or your favourite skirt for a professional outfit.

### STYLE DETAILS

- High-stretch knit top.
- Easy care wash and wear fabric.
- Modern textured fabric.
- Sleeves feature cuffed hem.Longer curved hemline.
- Round neckline with Y placket.
- Relaxed fit through body.
- Short sleeve also available.
- Powder Blue coordinates with Biz Corporates Charlie shirting range and other light blue shirting.