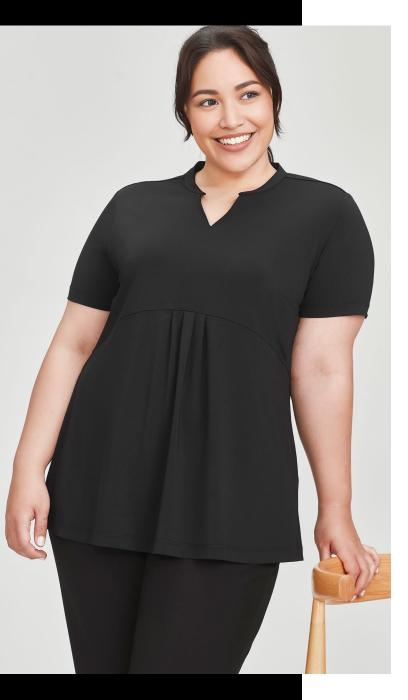

# WOMENS MALI EASY FIT STRETCH TUNIC T-TOP RT262LS

Soft jersey t-top featuring pleated front and gathered back. Longer front and back hemline for extra coverage. Suitable for maternity. Easy-care, wash and wear.

#### STYLE DETAILS

- Longer curved front hem to cover bump
- Front hem and pleats will still sit flat if worn as a regular top
- Pleats at front centre to provide extra fabric volume
  Small gathers at back to provide extra room, back hem
- SUITABLE FOR / RECOMMENDED INDUSTRY
- Maternity top