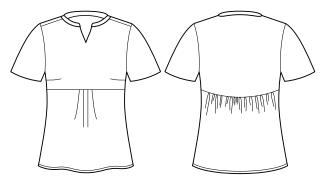

| 53   | 55.5 | 59   | 61.5 | 64 | 66.5 | 69   |
| ACROSS FRONT (CM)          | 31.9 | 33.1 | 34.3 | 35.5 | 36.7 | 37.9 | 39.6 | 40.8 | 42 | 43.2 | 44.4 |
| FRONT LENGTH FROM HSP (CM) | 72   | 73   | 74   | 75   | 76   | 77   | 78   | 79   | 80 | 81   | 82   |
| CENTRE BACK LENGTH (CM)    | 64   | 65   | 66   | 67   | 68   | 69   | 70   | 71   | 72 | 73   | 74   |

\*Across front measured 15cm from HSP

#### STYLE DETAILS

- Longer curved front hem to cover bump
- Front hem and pleats will still sit flat if worn as a regular top
- Pleats at front centre to provide extra fabric volume
  Small gathers at back to provide extra room, back hem
- SUITABLE FOR / RECOMMENDED INDUSTRY
- Maternity top

finished straight

Suitable for most admin roles, and light functional roles

#### SPEC DRAWING