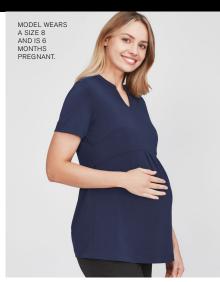

# WOMENS MALI EASY FIT STRETCH TUNIC T-TOP RT262LS

Soft jersey t-top featuring pleated front and gathered back. Longer front and back hemline for extra coverage. Suitable for maternity. Easy-care, wash and wear.

#### STYLE DETAILS

- Longer curved front hem to cover bump
- Front hem and pleats will still sit flat if worn as a regular top
- Pleats at front centre to provide extra fabric volume
  Small gathers at back to provide extra room, back hem
- SUITABLE FOR / RECOMMENDED INDUSTRY
- Maternity top