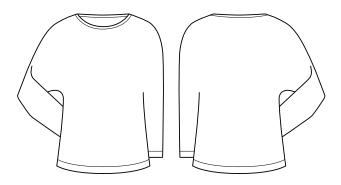

### **SPEC DRAWING**

# WOMENS SKYE BATWING SWEATER TOP RSW370L

A relaxed fitting sweater top that has endless possibilities. Skye is crafted from sustainable Lyocell. Features dropped shoulders that lead into dolman sleeves, with a hem designed to sit on the hips.

#### STYLE DETAILS

- Long sleeve, dolman style sleeves provide a modern batwing effect
- Naturally stretchy and comfortable knit
- $\bullet \qquad \hbox{Designed to sit on the hip, on the waistband} \\$