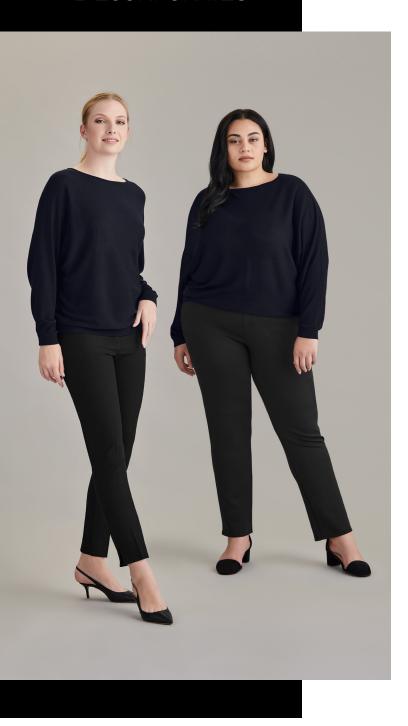

# WOMENS SKYE BATWING SWEATER TOP RSW370L

A relaxed fitting sweater top that has endless possibilities. Skye is crafted from sustainable Lyocell. Features dropped shoulders that lead into dolman sleeves, with a hem designed to sit on the hips.

#### STYLE DETAILS

- Long sleeve, dolman style sleeves provide a modern batwing effect
- Naturally stretchy and comfortable knit
- $\bullet \qquad \hbox{Designed to sit on the hip, on the waistband} \\$

### STYLE TIPS

- Can be worn in relaxed, smart casual or corporate settings.
  Wear with jeans, leggings or chinos for a smart causal look, or dress up with trousers for a polished corporate look.
- Skye can be layered over a shirt for extra warmth
- Store garment folded flat for best results
- Style is not suitable for functional roles