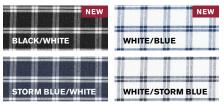

# BIZCORPORATES



### **SPEC DRAWING**



## MENS NOAH LS SHIRT RS070ML

Whether for work or casual dressing, Noah is the perfect shirt. Pair with chinos or jeans for a smart casual look, or a suit and tie for extra sophistication.

#### **DETAILS**



#### NOAH

100% Cotton, with easy-care finish up to 20 washes.

Breathable and lightweight making it perfect for warmer climates or those after a more cooler shirt. Gentle machine wash and cool iron.

## COLOURS





#### GARMENT MEASUREMENTS

| SIZE (CM)     | XS   | s    | М    | L    | ХL   | 2XL  | 3XL  | 4XL  | 5XL  |
|---------------|------|------|------|------|------|------|------|------|------|
| NECK          | 38   | 40   | 42   | 44   | 46   | 48   | 50   | 52   | 54   |
| ½ CHEST       | 52   | 54.5 | 57   | 59.5 | 63.5 | 67.5 | 71.5 | 75.5 | 79.5 |
| FRONT LENGTH  | 77.5 | 79   | 80.5 | 82   | 83.5 | 85   | 86.5 | 88   | 89.5 |
| SLEEVE LENGTH | 65   | 66   | 67   | 68   | 69   | 70   | 71   | 72   | 73   |

#### STYLE DETAILS

- Breathable and lightweight making it perfect for warmer climates
- Curved hemline
- Comes with a loose chest pocket
- No mens short sleeve. No womens styles.

## MATCH WITH

- Add depth to a solid colour palette by incorporating secondary colours such as white