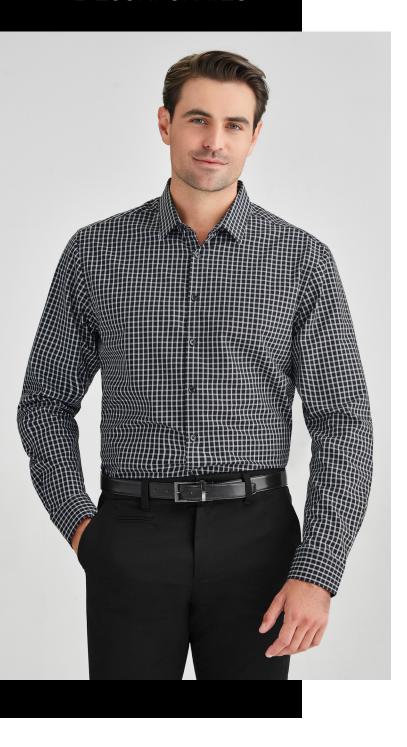

## MENS NOAH LS SHIRT RS070ML

Whether for work or casual dressing, Noah is the perfect shirt. Pair with chinos or jeans for a smart casual look, or a suit and tie for extra sophistication.

#### NOAH

100% Cotton, with easy-care finish up to 20 washes.

Breathable and lightweight making it perfect for warmer climates or those after a more cooler shirt. Gentle machine wash and cool iron.

#### STYLE DETAILS

- Breathable and lightweight making it perfect for warmer climates
- Curved hemline
- Comes with a loose chest pocket
- No mens short sleeve. No womens styles.