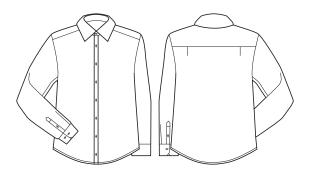

### **SPEC DRAWING**

#### STYLE DETAILS

- Breathable and lightweight making it perfect for warmer climates
- Curved hemline
- Comes with a loose chest pocket
- No mens short sleeve. No womens styles.