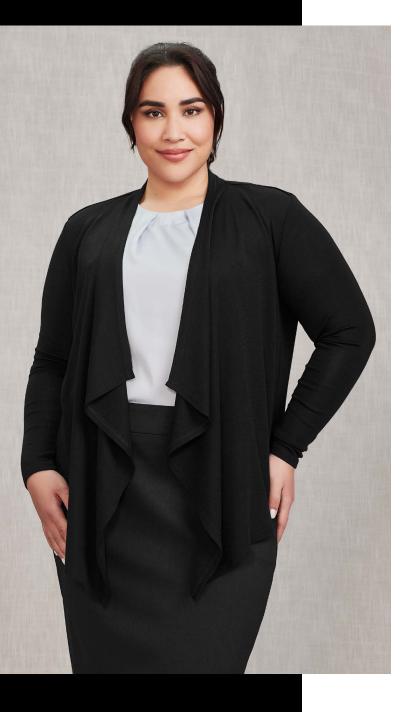

# WOMENS SOFIA WATERFALL CARDIGAN RLC267L

Waterfall drapes are centered through the front allowing for visibility of branding. Wear with chinos or jeans for a smart casual look, or with suiting lowers for a more corporate look. Coordinate Camel with Navy or Black lowers.

Back hem on sizes XXS - L is designed to sit mid-hip, with sizes XL - 4XL designed to sit 3cm lower.

Wool blend knit provides warmth, softness and hard-wearing properties.