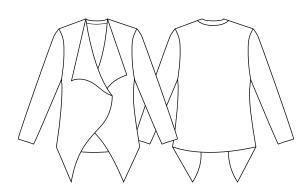

# STYLE DETAILS

- Timeless waterfall front drape drapes are designed to sit closer to the centre of bust, to ensure enough clear space for monogram
  - Cut and Sew
- Cut and Sev
- Single fold front hem edge with twin needle coverseam for a clean
  finish through waterfall drapes
- Tape across shoulder for stability reduces stretching across shoulder
- DTM grosgrain tape on back neck, for a clean finish
- Great throw on and go knit piece, perfect for layering