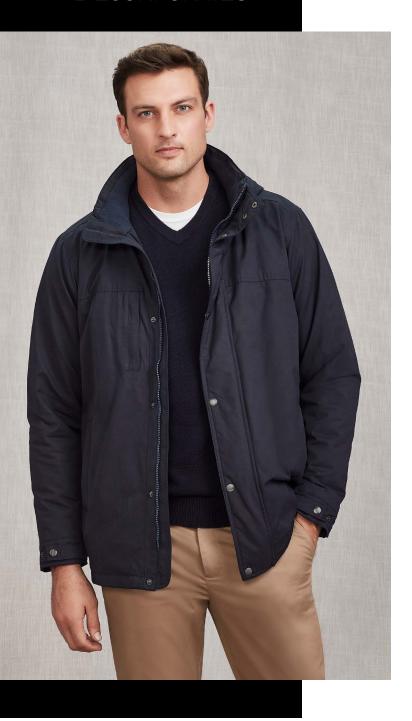

# MENS MELBOURNE COMFORT JACKET RJK265M

A timeless piece with medium weight filling that is perfect for the cooler months on the road or in the office. Soft brushed fabric provides a premium look and soft hand feel. The Melbourne Jacket is ideal for those after an alternative to Bonded Polar Fleece Jackets.

The perfect throw on and go jacket, warm enough for cool climates, with a breathable cotton blend shell. Soft peach finish.

#### STYLE DETAILS

- Detachable hood
- Storm cover over front zip
- Two side pockets, RHS chest pocket and internal pocket
- Adjustable cuffs
- Embroidery zip and metal snaps
- Straight hem

#### STYLE TIPS

- Can be worn with business lowers, chinos or jeans.
- Marketed as a dressy option to the traditional bonded polar fleece jackets
- Wear without hood for a more corporate look