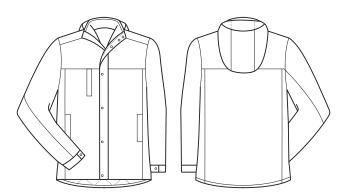

#### STYLE DETAILS

- Detachable hood
- Storm cover over front zip
- Two side pockets, RHS chest pocket and internal pocket
- Adjustable cuffs
- Embroidery zip and metal snaps
- Straight hem