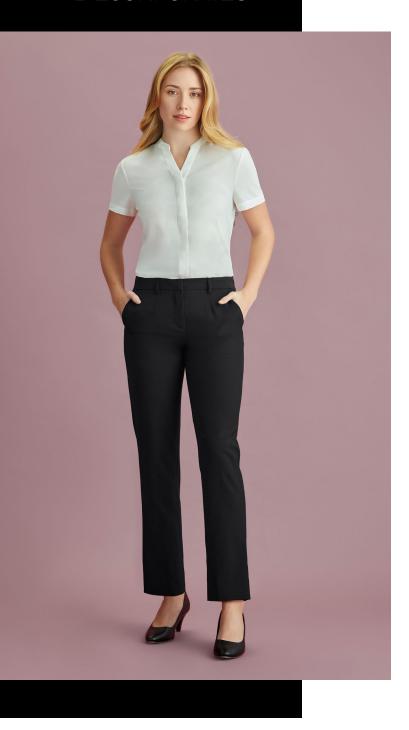

# WOMENS ADJUSTABLE WAIST STRAIGHT LEG PANT

RGP975L

The best selling pant now in Siena. A must have for your working wardrobe. With hidden elastic waist, deep pockets and streamlined straight leg shape.

# STYLE DETAILS

- No lining, 6 belt loops
- 2x deep side pockets, mock back welt, 5cm hem allowance
- Hidden side elastic waist band to provide an extra 1/2 size when stretched out
- Slight tapering of pant from knee down not as wide in the leg as the traditional Adjustable Pant in Cool Stretch and Comfort Wool Stretch fabrics (styles 14015, 10115). However fit through the waist is exactly the same.

# STYLE TIPS

- Perfect pant for those in-between sizes, as the hidden elastic waist will provide extra room and comfort
- Wear with shirt tucked in for a polished look, wear with shirt out for a more relaxed look