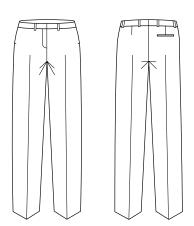

# WOMENS ADJUSTABLE WAIST STRAIGHT LEG PANT

RGP975L

The best selling pant now in Siena. A must have for your working wardrobe. With hidden elastic waist, deep pockets and streamlined straight leg shape.

## GARMENT MEASUREMENTS

| SIZE         | 8  | 10   | 12 | 14   | 16 | 18   | 20 | 22   | 24 | 26   | 28 | 30   |
|--------------|----|------|----|------|----|------|----|------|----|------|----|------|
| ½ WAIST (CM) | 37 | 39.5 | 42 | 45.5 | 48 | 51.5 | 54 | 56.5 | 59 | 61.5 | 64 | 66.5 |
| ½ HIP (CM)   | 49 | 51.5 | 54 | 56.5 | 59 | 62.5 | 65 | 67.5 | 70 | 72.5 | 75 | 77.5 |

# STYLE DETAILS

- No lining, 6 belt loops
- 2x deep side pockets, mock back welt, 5cm hem allowance
- Hidden side elastic waist band to provide an extra 1/2 size when stretched out
- Slight tapering of pant from knee down not as wide in the leg as the traditional Adjustable Pant in Cool Stretch and Comfort Wool Stretch fabrics (styles 14015, 10115). However fit through the waist is exactly the same.