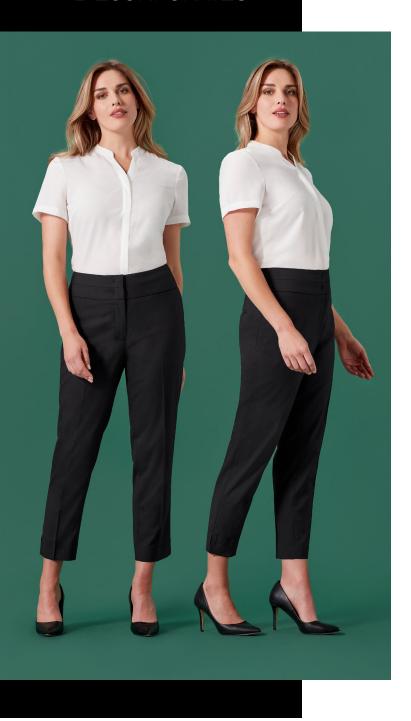

# WOMENS 7/8 MID - WAIST SLIM LEG PANT RGP406L

You'll love these ultra-flattering, mid-rise pants with a modern 7/8 length, slim leg. They look sharply tailored yet feel as comfortable as your favorite off-duty trousers. Timeless and smart, they're a perfect blend of style and comfort.

### STYLE DETAILS

- Designed to sit mid waist
- 7/8 length with hem side splits
- Two inseam pockets, eliminate any gaping
- Two functional jet pockets on back for design
- Zip fly, with hook and eye closures
- Full length pant version also available (RGP405L)
- No hem allowance