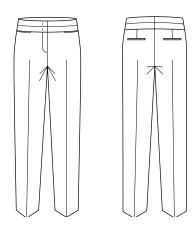

### STYLE DETAILS

- Designed to sit mid waist
- 7/8 length with hem side splits
- Two inseam pockets, eliminate any gaping
- Two functional jet pockets on back for design
- Zip fly, with hook and eye closures
- Full length pant version also available (RGP405L)
- No hem allowance