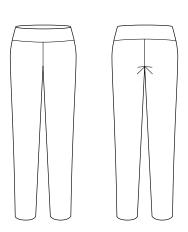

# **WOMENS SCUBA** PONTE HIGH-RISE PULL-ON CORPORATE LEGGING RGP303L

Made from a compact double knit stretch fabric that is soft against the skin. Our Scuba Ponte styles have been designed to seamlessly work with all Biz Corporates suiting ranges.

## STYLE DETAILS

- Compact knit allows fabric to feel weightless and buttery-soft
- Smooth mat finish fabric. Compact knit eliminates any fabric transparency.
- Wide waistband, with narrow elastic trim. Designed for comfort.
- Designed to sit as a mid to high rise legging, depending on your torso length
- No pockets
- Full length intended to sit below ankle