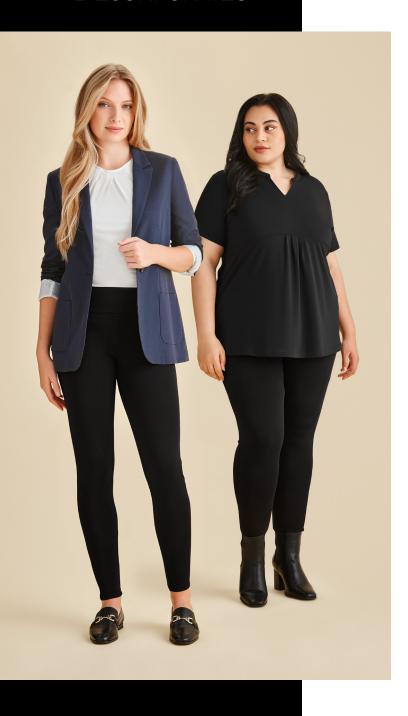

# **WOMENS SCUBA** PONTE HIGH-RISE PULL-ON CORPORATE LEGGING RGP303L

Made from a compact double knit stretch fabric that is soft against the skin. Our Scuba Ponte styles have been designed to seamlessly work with all Biz Corporates suiting ranges.

### STYLE TIPS

- Both black and navy colourways are designed to work with any Biz Corporate suiting
- Style can be easily dressed up for a more professional look. Wear with a collared shirt and blazer for a polished corporate look.
- Style can also be worn with a soft blouse for a comfortable casual look, suitable for working from home
- As these styles are alpha size, you may wish to size up or down depending on how tight you prefer your leggings