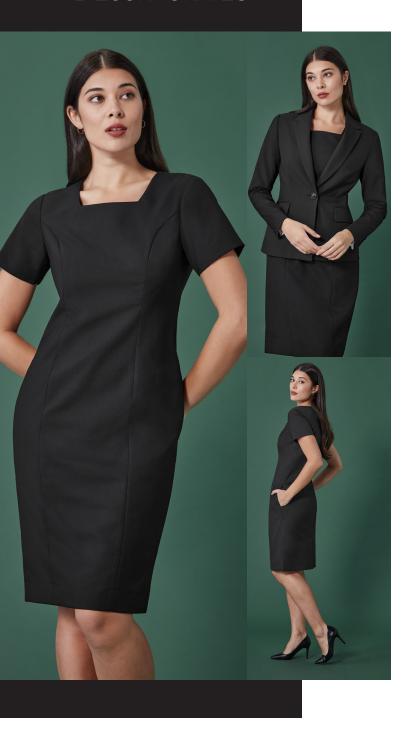

# WOMENS SHORT SLEEVE DRESS RD409L

A short sleeve dress that that is designed to a modern cut. The flattering cut also features two full length princess seams at the front to accentuate shape and add interest.

# STYLE DETAILS

- Classic fit designed to sit relaxed on the body
- Short sleeve styling
- Two functional pockets on side seams
- Centre back vent for ease of movement
- Front princess seams for shaping, better fit and movement across shoulders
- 5cm hem allowance for easy alterations
- Centre back zip closure
- Designed as a mid-length dress. Note models' height is 175cm (5'9")

#### MATCH WITH

 Dress is designed to be worn with or without a jacket.
Square neckline gives a more modern and sophisticated look when worn with a jacket.

This garment is made from 77% recycled polyester resulting in the equivalent of 19 plastic bottles being diverted from landfill.