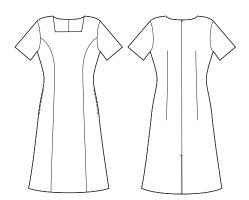

# WOMENS SHORT SLEEVE DRESS RD409L

A short sleeve dress that that is designed to a modern cut. The flattering cut also features two full length princess seams at the front to accentuate shape and add interest.

# STYLE DETAILS

- Classic fit designed to sit relaxed on the body
- Short sleeve styling
- Two functional pockets on side seams
- Centre back vent for ease of movement
- Front princess seams for shaping, better fit and movement across shoulders
- 5cm hem allowance for easy alterations
- Centre back zip closure
- Designed as a mid-length dress. Note models' height is 175cm (5'9")