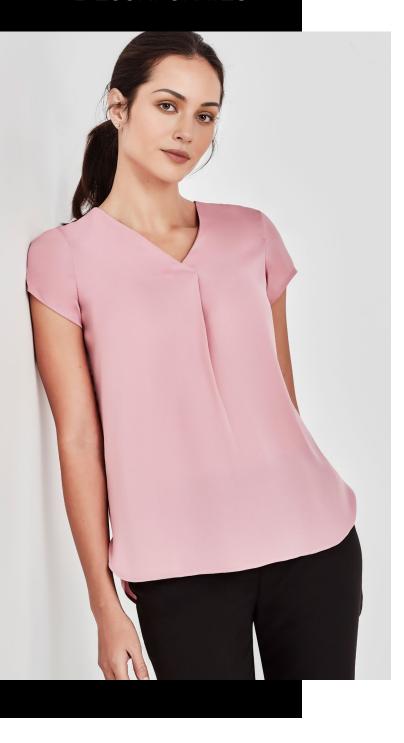

# WOMENS KAYLA V-NECK PLEAT BLOUSE RB967LS

Silk-like hand feel with a hint of lustre for added sophistication. High twist and high-density yarn ensures no static cling. Cap sleeves, with front and back pleat detailing and longer curved back hem. Perfect worn out with slim leg pants.

### STYLE DETAILS

- Designed as an Easy Fit blouse
- Soft front pleat from neckline
- Gathered detailing on back under yoke
- No back opening, designed to be a slip on style

### STYLE TIPS

- Longer back length, designed to be worn out with slim leg pants.
- Can be tucked into skirts or straight leg pants (to avoid tuck line in pants)