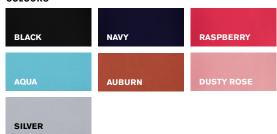

### COLOURS

## MATCH WITH

- Match back with other similar colours in the Biz Corporates range
- Add depth to a solid colour palette by incorporating a secondary colour palette such as white, ivory, silver, navy or black
- Coordinating men's shirting;

Wear Dusty Rose with Melon shirting

Wear Aqua with Eden Green shirting

Wear Raspberry with Cardinal Red shirting

Wear Navy with Patriot Blue, French Navy, Navy or Marine shirting Wear Silver with Silver, Black or White shirting