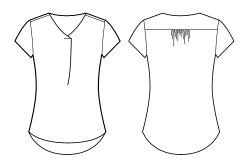

## SPEC DRAWING

# WOMENS KAYLA V-NECK PLEAT BLOUSE RB967LS

Silk-like hand feel with a hint of lustre for added sophistication. High twist and high-density yarn ensures no static cling. Cap sleeves, with front and back pleat detailing and longer curved back hem. Perfect worn out with slim leg pants.

### STYLE DETAILS

- Designed as an Easy Fit blouse
- Soft front pleat from neckline
- Gathered detailing on back under yoke
- No back opening, designed to be a slip on style