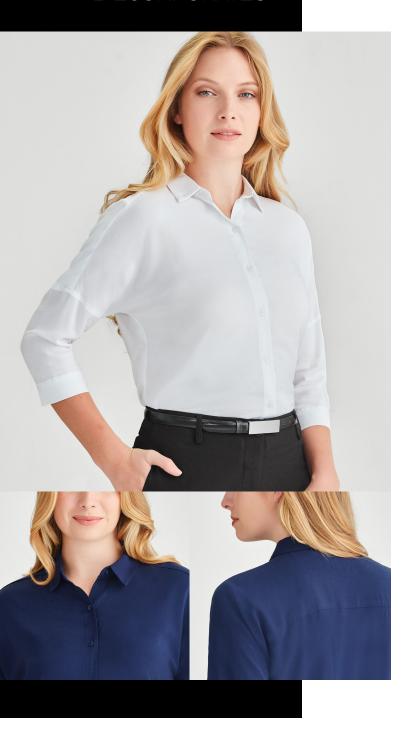

# WOMENS DAHLIA 3/4 SLEEVE BLOUSE RB366LT

Combining style and sophistication with its smart collared design and relaxed silhouette, this chic blouse can be dressed up or down. Made from sustainable Lenzing Ecovero™, Dahlia requires a little extra care to maintain its elegance.

#### STYLE DETAILS

- Double bust button for added modesty
- Designed to be a relaxed fit through the bust and waist
- DTM buttons
- Soft collar is designed to sit open at base of neck
- Straight hem