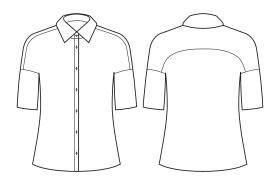

#### STYLE DETAILS

- Double bust button for added modesty
- Designed to be a relaxed fit through the bust and waist
- DTM buttons
- Soft collar is designed to sit open at base of neck
- Straight hem