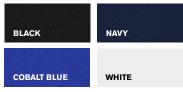

# BIZCORPORATES



# SPEC DRAWING



# WOMENS DAHLIA 3/4 SLEEVE BLOUSE RB366LT

Combining style and sophistication with its smart collared design and relaxed silhouette, this chic blouse can be dressed up or down. Made from sustainable Lenzing Ecovero™, Dahlia requires a little extra care to maintain its elegance.

#### **DETAILS**



DAHLIA EcoVero 100% Lenzing Ecovero™

BIZECO

This garment is made from Ecovero™ yarn, and due to the nature of the fabric, light press after washing is recommended. Do not steam, do not use dryer. This garment is not designed to be a wash and wear product, care is required to maintain quality.



#### COLOURS





SIZE

## GARMENT MEASUREMENTS

 We bust (cm)
 48.75
 50
 52.5
 55
 57.5
 60
 62.5
 66
 68.5
 71
 73.5
 76
 78.5
 81

 FRONT LENGTH FROM HSP (CM)
 64.75
 65.5
 67
 68.5
 70
 71.5
 73
 75.5
 77
 78.5
 80
 81.5
 83
 84.5

 CENTRE BACK LENGTH (CM)
 62.25
 63
 64.5
 66
 67.5
 69
 70.5
 73
 74.5
 76
 77.5
 79
 80.5
 82

4 6 8 10 12 14 16 18 20 22 24 26 28 30

#### STYLE DETAILS

- Double bust button for added modesty
- Designed to be a relaxed fit through the bust and waist
- DTM buttons
- Soft collar is designed to sit open at base of neck
- Straight hem

## STYLE TIPS

- Can be worn in relaxed, smart casual or corporate settings
- Store garment on hanger for best results
- Can be worn tucked in or left out