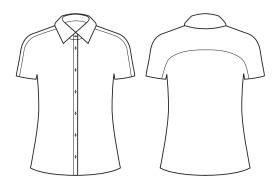

# SPEC DRAWING

### STYLE DETAILS

- Double bust button for added modesty
- Extended short sleeves with raglan style sleeves
- Designed to be a relaxed fit through the bust and waist
- DTM buttons
- Soft collar is designed to sit open at base of neck
- Straight hem with side splits