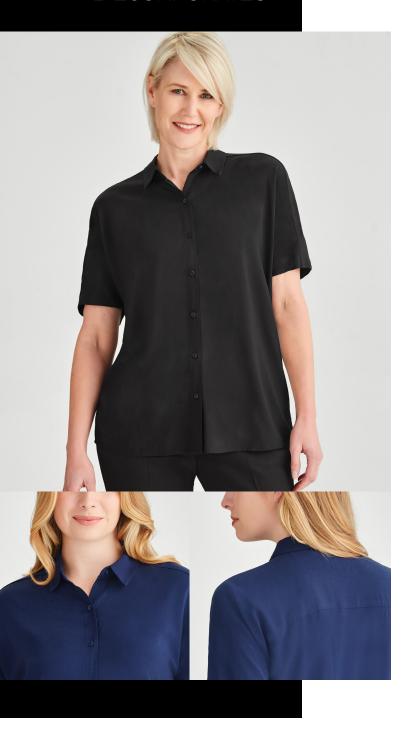

# WOMENS DAHLIA SS BLOUSE RB365L

Combining style and sophistication with its smart collared design and relaxed silhouette, this chic blouse can be dressed up or down. Made from sustainable Lenzing Ecovero™, Dahlia requires a little extra care to maintain its elegance.

### STYLE DETAILS

- Double bust button for added modesty
- Extended short sleeves with raglan style sleeves
- Designed to be a relaxed fit through the bust and waist
- DTM buttons
- Soft collar is designed to sit open at base of neck
- Straight hem with side splits