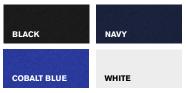

# BIZCORPORATES



# SPEC DRAWING



# WOMENS DAHLIA SS BLOUSE RB365L

Combining style and sophistication with its smart collared design and relaxed silhouette, this chic blouse can be dressed up or down. Made from sustainable Lenzing Ecovero™, Dahlia requires a little extra care to maintain its elegance.

### **DETAILS**



HLIA EcoVero

100% Lenzing Ecovero™

This garment is made from Ecovero™ yarn, and due to the nature of the fabric, light press after washing is recommended. Do not steam, do not use dryer. This garment is not designed to be a wash and wear product, care is required to maintain quality.



### COLOURS





## GARMENT MEASUREMENTS

| SIZE                       | 4     | 6    | 8    | 10   | 12   | 14   | 16   | 18   | 20   | 22   | 24   | 26   |
|----------------------------|-------|------|------|------|------|------|------|------|------|------|------|------|
| ½ BUST (CM)                | 48.75 | 50   | 52.5 | 55   | 57.5 | 60   | 62.5 | 66   | 68.5 | 71   | 73.5 | 76   |
| FRONT LENGTH FROM HSP (CM) | 64.75 | 65.5 | 67   | 68.5 | 70   | 71.5 | 73   | 75.5 | 77   | 78.5 | 80   | 81.5 |
| CENTRE BACK LENGTH (CM)    | 62.25 | 63   | 64.5 | 66   | 67.5 | 69   | 70.5 | 73   | 74.5 | 76   | 77.5 | 79   |

### STYLE DETAILS

- Double bust button for added modesty
- Extended short sleeves with raglan style sleeves
- Designed to be a relaxed fit through the bust and waist
- DTM buttons
- Soft co