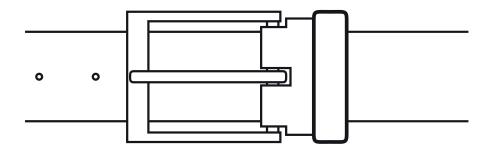

## STYLE DETAILS

- Detachable buckle allows belt to be cut to perfect length.
- Tear away care label.
- Packaged in recycled cardboard box.
- Designed to be worn both with casual and formal lowers.

SPEC DRAWING