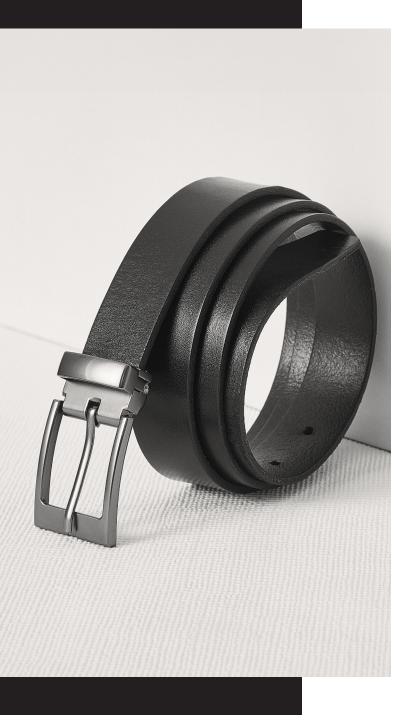

## MENS LEATHER BELT

Grained leather with silver metal buckle fastening.

## STYLE DETAILS

- Detachable buckle allows belt to be cut to perfect length.
- Tear away care label.
- Packaged in recycled cardboard box.
- Designed to be worn both with casual and formal lowers.

SPEC DRAWING