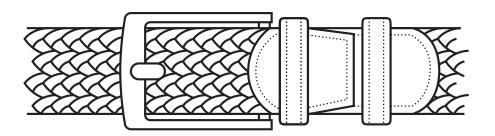

ACK/BLACK |
|------------|-------------|

| SIZE (TO ORDER)          | s       | L       | 2XL      | 4XL       |
|--------------------------|---------|---------|----------|-----------|
| BELT LENGTH (CM)         | 99      | 109     | 119      | 129       |
| MENS PANT SIZE (IN)      | 28 - 32 | 34 - 36 | 38 - 40  | 42 - 44   |
| MENS PANT SIZE (CM)      | 72 - 82 | 87 - 92 | 97 - 102 | 107 - 112 |
| WOMENS PANT SIZE         | 6 - 12  | 14 - 16 | 18 - 20  | 22 - 26   |
| WOMENS PANT SIZE (ALPHA) | XS - S  | M - L   | XL - 2XL | 3XL - 4XL |

#### STYLE DETAILS

- No pin holes- insert prong into braided part of belt
- Second loop to secure belt tip
- Tear away care label
- Packaged in recycled cardboard box
- Designed to be worn with jeans, chinos and other casual lowers

**SPEC DRAWING**