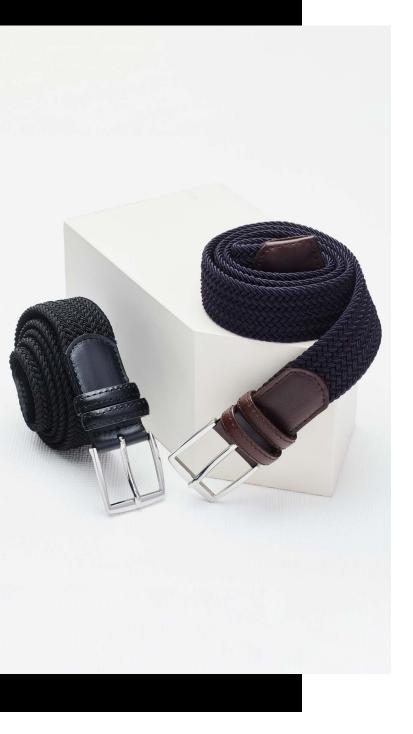

## UNISEX CASUAL BRAIDED BELT RA268U

#### UNISEX CASUAL BRAIDED BELT

75% Polypropylene 25% Elastane Braided stretch belt, with leather trim and metal buckle hardware.

### COLOURS

E. T.

| NAVY/BROWN | BLACK/BLACK |
|------------|-------------|

| SIZE (TO ORDER)          | s       | L       | 2XL      | 4XL       |
|--------------------------|---------|---------|----------|-----------|
| BELT LENGTH (CM)         | 99      | 109     | 119      | 129       |
| MENS PANT SIZE (IN)      | 28 - 32 | 34 - 36 | 38 - 40  | 42 - 44   |
| MENS PANT SIZE (CM)      | 72 - 82 | 87 - 92 | 97 - 102 | 107 - 112 |
| WOMENS PANT SIZE         | 6 - 12  | 14 - 16 | 18 - 20  | 22 - 26   |
| WOMENS PANT SIZE (ALPHA) | XS - S  | M - L   | XL - 2XL | 3XL - 4XL |

#### STYLE DETAILS

- No pin holes- insert prong into braided part of belt
- Second loop to secure belt tip
- Tear away care label
- Packaged in recycled cardboard box
- Designed to be worn with jeans, chinos and other casual lowers