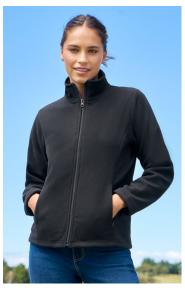

# PLAIN MICRO FLEECE JACKET

PF630 MENS JACKET PF631 WOMENS JACKET

An everyday, essential micro fleece jacket. Reliable, durable and great value this classic style will keep you warm when worn on its own or as an added layer under a jacket.

#### **FEATURES**

Matching full length front zipper • Mens style features 2 front zippered side pockets • Womens style is shaped with panel details at sides and concealed front pockets with invisible zippers