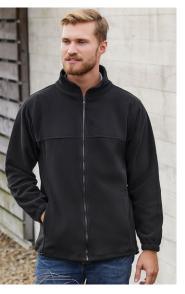

# PLAIN MICRO FLEECE JACKET

PF630 MENS JACKET PF631 WOMENS JACKET

An everyday, essential micro fleece jacket. Reliable, durable and great value this classic style will keep you warm when worn on its own or as an added layer under a jacket.

#### **FEATURES**

Matching full length front zipper • Mens style features 2 front zippered side pockets • Womens style is shaped with panel details at sides and concealed front pockets with invisible zippers