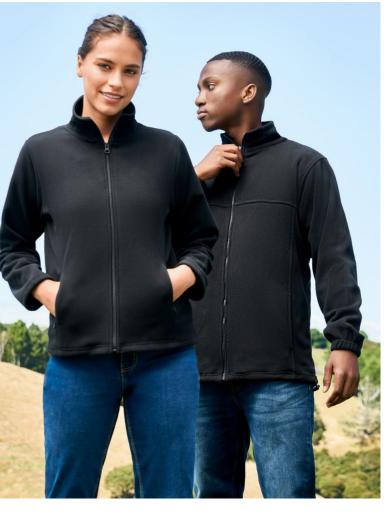

# PLAIN MICRO FLEECE JACKET

PF630 MENS JACKET PF631 WOMENS JACKET

An everyday, essential micro fleece jacket. Reliable, durable and great value this classic style will keep you warm when worn on its own or as an added layer under a jacket.

#### **FEATURES**

Matching full length front zipper • Mens style features 2 front zippered side pockets • Womens style is shaped with panel details at sides and concealed front pockets with invisible zippers