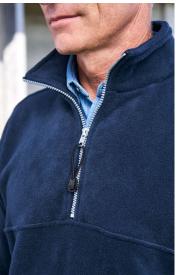

## **FEATURES**

Metal look 1/2 zipper • 2 Front welt pockets with concealed zipper • Generous easy fit sizing

• Adjustable drawstring at hem