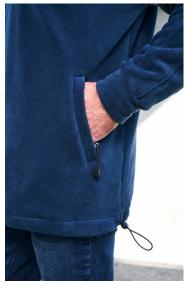

## **FEATURES**

Metal look 1/2 zipper • 2 Front welt pockets with concealed zipper • Generous easy fit sizing

• Adjustable drawstring at hem