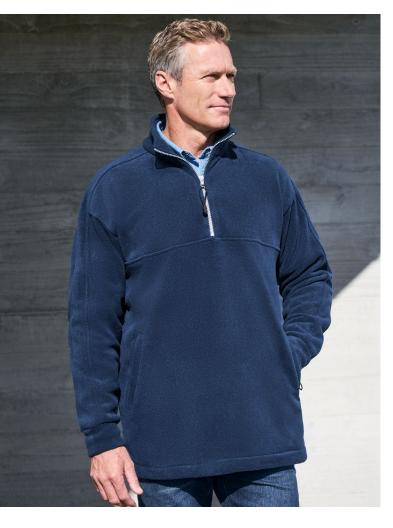

# HEAVY WEIGHT FLEECE

PF380 MENS

A Winter-weight fleece for when the weather is ultra chilly. Hardwearing and durable this 1/2 zip fleece pullover will keep you warm without weighing you down.

## **FEATURES**

Metal look 1/2 zipper • 2 Front welt pockets with concealed zipper • Generous easy fit sizing

• Adjustable drawstring at hem