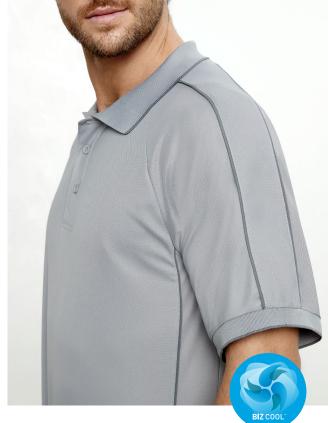

#### FABRIC

BIZ COOL<sup>™</sup> 100% Breathable Polyester Sports Knit • 160 GSM • UPF 30+

#### **FEATURES**

Raglan sleeve polo with tonal piping • Tipped knitted collar and knitted cuff with single stripe

• Womens style feature slimline 3 button placket • Mens style includes loose pocket