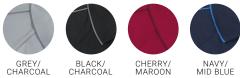

## ✓ BIZ COLLECTION





# **RESORT POLO**

**P9900 MENS P9925 WOMENS** 

A loose fitting style with raglan sleeve and subtle tonal piping details. An easy-care, open weave sports mesh fabric that lasts wash after wash.

#### FABRIC

BIZ COOL<sup>™</sup> 100% Breathable Polyester Sports Knit • 160 GSM • UPF 30+

#### **FEATURES**

Raglan sleeve polo with tonal piping • Tipped knitted collar and knitted cuff with single stripe

• Womens style feature slimline 3 button placket • Mens style includes loose pocket

### COLOURS



#### GARMENT MEASUREMENTS

| P9900 MENS MODERN FIT   | s  | м  | L    | XL   | 2XL | 3XL | 5XL |    |    |
|-------------------------|----|----|------|------|-----|-----|-----|----|----|
| GARMENT ½ CHEST (CM)    | 52 | 55 | 58   | 62   | 65  | 71  | 79  |    |    |
| P9925 WOMENS MODERN FIT | 8  | 10 | 12   | 14   | 16  | 18  | 20  | 22 | 24 |
| GARMENT ½ CHEST (CM)    | 48 | 50 | 52.5 | 54.5 | 57  | 60  | 63  | 66 | 68 |

ALL MEASUREMENTS ARE APPROXIMATE AND ARE FOR REFERENCE ONLY. COLOURS ARE REPRODUCED AS CLOSELY AS PRINTING ALLOWS.