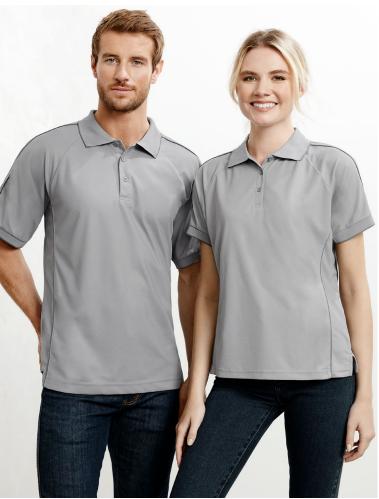

# **RESORT POLO**

**P9900 MENS P9925 WOMENS** 

A loose fitting style with raglan sleeve and subtle tonal piping details. An easy-care, open weave sports mesh fabric that lasts wash after wash.

#### **FEATURES**

Raglan sleeve polo with tonal piping • Tipped knitted collar and knitted cuff with single stripe

• Womens style feature slimline 3 button placket • Mens style includes loose pocket