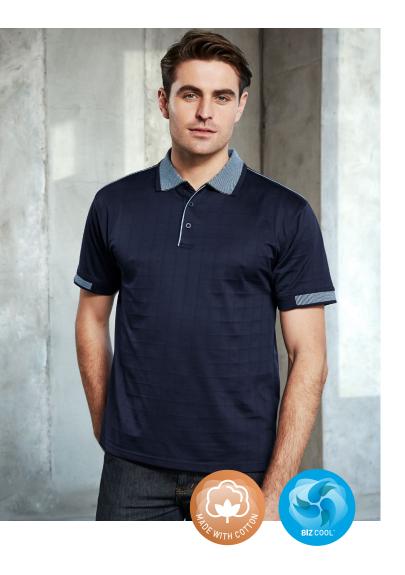

# **NOOSA POLO**

**P9100 MENS** 

A luxury mens polo with a needle-out check adds that extra level of sophistication. Comfortable and durable, this polo is a perrenial favourite for casual uniforms and events.

#### FABRIC

BIZ COOL<sup>™</sup> Breathable 60% Cotton, 40% Polyester • 170 GSM • Needle out self-check fabric

#### FEATURES

Contrast knitted vertical stripe collar • Half cuff with plain edge • Contrast piping on shoulders and edge of placket • Side splits with contrast twill tape • Loose pocket included