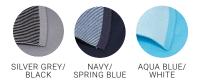

## BIZ COLLECTION



# **NOOSA POLO**

**P9100 MENS** 

A luxury mens polo with a needle-out check adds that extra level of sophistication. Comfortable and durable, this polo is a perrenial favourite for casual uniforms and events.

#### FABRIC

BIZ COOL<sup>™</sup> Breathable 60% Cotton, 40% Polyester • 170 GSM • Needle out self-check fabric

#### FEATURES

Contrast knitted vertical stripe collar • Half cuff with plain edge • Contrast piping on shoulders and edge of placket • Side splits with contrast twill tape • Loose pocket included

#### COLOURS



### GARMENT MEASUREMENTS

| P9100 MENS MODERN FIT | s  | м  | L  | XL | 2XL | 3XL | 5XL |
|-----------------------|----|----|----|----|-----|-----|-----|
| GARMENT ½ CHEST (CM)  | 52 | 55 | 58 | 62 | 65  | 71  | 79  |

ALL MEASUREMENTS ARE APPROXIMATE AND ARE FOR REFERENCE ONLY. COLOURS ARE REPRODUCED AS CLOSELY AS PRINTING ALLOWS.