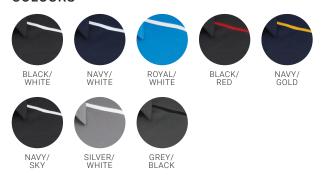

## **◆ BIZ** COLLECTION





# **SONAR POLO**

### P901MS MENS P901LS WOMENS

A great everyday polo made in cotton-backed fabric that feels cool and fresh to wear. Contrast colour panels adds a dynamic design element.

#### **FABRIC**

BIZ COOL™ 80% Polyester, 20% Cotton-backed • 185 GSM • UPF 50+

#### **FEATURES**

Breathable pique knit with cotton on the inside, feels cool and comfortable • Spliced shoulder and back contrast panels accents the design

- Modern self-fabric collar and button placket
- Mens style includes loose pocket

#### COLOURS



#### **GARMENT MEASUREMENTS**

 P901MS MENS MODERN FIT
 Xs
 s
 M
 L
 XL
 2XL
 3XL
 SXL
 SXL