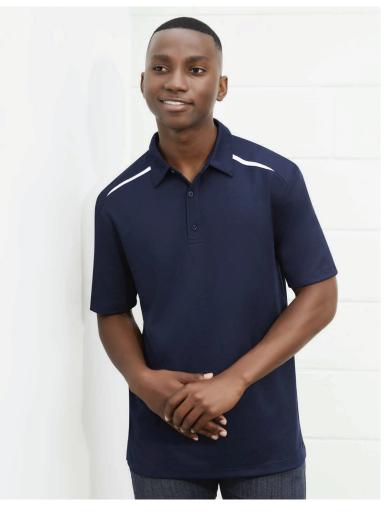

### P901MS MENS P901LS WOMENS

A great everyday polo made in cotton-backed fabric that feels cool and fresh to wear. Contrast colour panels adds a dynamic design element.

#### **FEATURES**

Breathable pique knit with cotton on the inside, feels cool and comfortable • Spliced shoulder and back contrast panels accents the design

- Modern self-fabric collar and button placket
- Mens style includes loose pocket