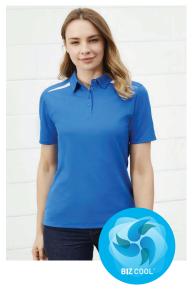

### P901MS MENS P901LS WOMENS

A great everyday polo made in cotton-backed fabric that feels cool and fresh to wear. Contrast colour panels adds a dynamic design element.

#### **FABRIC**

BIZ COOL™ 80% Polyester, 20% Cotton-backed • 185 GSM • UPF 50+

#### **FEATURES**

Breathable pique knit with cotton on the inside, feels cool and comfortable • Spliced shoulder and back contrast panels accents the design

- Modern self-fabric collar and button placket
- Mens style includes loose pocket