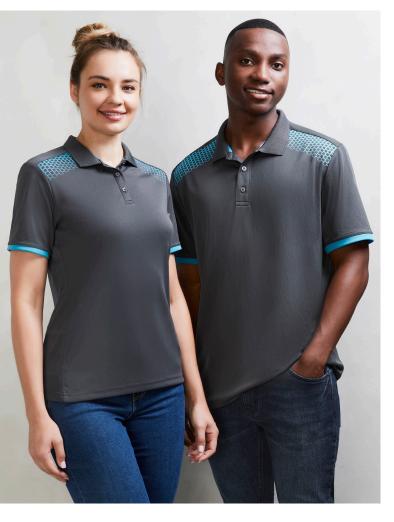

# **GALAXY POLO**

#### P900MS MENS P900LS WOMENS

Made to be noticed with a striking hexagonal print on the shoulder and back. Featuring mesh side panels and **BIZ COOL™** antibacterial treatments to keep you fresh all day long.

#### **FEATURES**

Antibacterial treatment resists odour - keeps you cool and fresh • Anti-fade, anti-shrink, sweat wicking fabric • Contrast print design on shoulder and back • Patterned mesh side panels for added ventilation • Mens style includes loose pocket