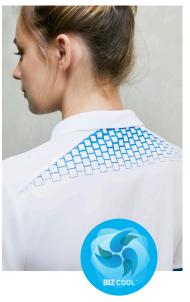

#### **FABRIC**

BIZ COOL™ 100% Breathable Polyester • 4.6 oz/yd² • UPF 30+

#### **FEATURES**

Antibacterial treatment resists odour - keeps you cool and fresh • Anti-fade, anti-shrink, sweat wicking fabric • Contrast print design on shoulder and back • Patterned mesh side panels for added ventilation • Mens style includes loose pocket