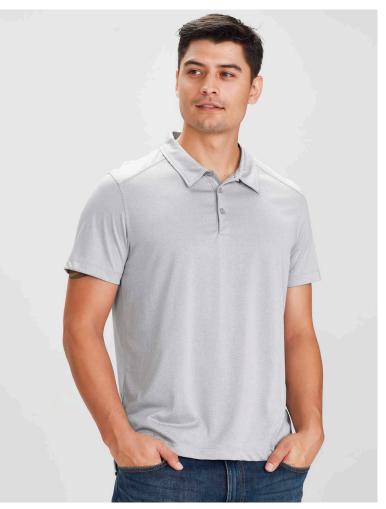

# **AERO POLO**

#### P815MS MENS **P815LS WOMENS**

Perform any activity in comfort in our light-as-air breathable polo. No-fuss anti-shrink, anti-fade fabric and a cotton-like feel that keeps you cool and dry. A heathered marle fabric and overlocked seam stitching delivers a modern design element to this classic style.

### **FEATURES**

No-fuss anti-shrink, anti-fade fabric has a soft hand feel that keeps you cool and dry • Heathered marle pattern adds a subtle point of difference • Flat-locked shoulder seams for mobile comfort • Neatly designed self-fabric collar & placket • Mens style includes loose pocket