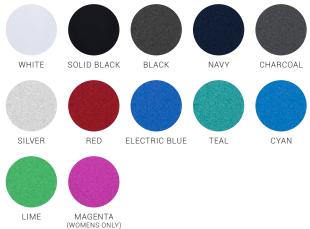

## BIZ COLLECTION





# **AERO POLO**

#### P815MS MENS **P815LS WOMENS**

Perform any activity in comfort in our light-as-air breathable polo. No-fuss anti-shrink, anti-fade fabric and a cotton-like feel that keeps you cool and dry. A heathered marle fabric and overlocked seam stitching delivers a modern design element to this classic style.

#### FABRIC

BIZ COOL™ 100% Cotton-feel Micro Polyester • 160 GSM • UPF 15+

### **FEATURES**

No-fuss anti-shrink, anti-fade fabric has a soft hand feel that keeps you cool and dry • Heathered marle pattern adds a subtle point of difference • Flat-locked shoulder seams for mobile comfort • Neatly designed self-fabric collar & placket • Mens style includes loose pocket

#### COLOURS



#### GARMENT MEASUREMENTS

| P815MS MENS MODERN FIT   | XS | s    | м  | L    | XL | 2XL  | 3XL | 5XL  |    |      |
|--------------------------|----|------|----|------|----|------|-----|------|----|------|
| GARMENT ½ CHEST (CM)     | 49 | 52   | 55 | 58   | 62 | 66   | 71  | 79   |    |      |
| P815LS WOMENS MODERN FIT | 6  | 8    | 10 | 12   | 14 | 16   | 18  | 20   | 22 | 24   |
| GARMENT ½ CHEST (CM)     | 44 | 46.5 | 49 | 51.5 | 54 | 56.5 | 60  | 62.5 | 65 | 67.5 |

ALL MEASUREMENTS ARE APPROXIMATE AND ARE FOR REFERENCE ONLY. COLOURS ARE REPRODUCED AS CLOSELY AS PRINTING ALLOWS.