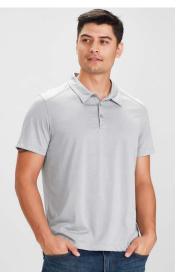

# **AERO POLO**

#### P815MS MENS P815LS WOMENS

Perform any activity in comfort in our light-as-air breathable polo. No-fuss anti-shrink, anti-fade fabric and a cotton-like feel that keeps you cool and dry. A heathered marle fabric and overlocked seam stitching delivers a modern design element to this classic style.

#### **FEATURES**

No-fuss anti-shrink, anti-fade fabric has a soft hand feel that keeps you cool and dry

- Heathered marle pattern adds a subtle point of difference
   Flat-locked shoulder seams for mobile comfort
   Neatly designed self-fabric collar & placket
   Mens style includes loose
- collar & placket Mens style includes loose pocket