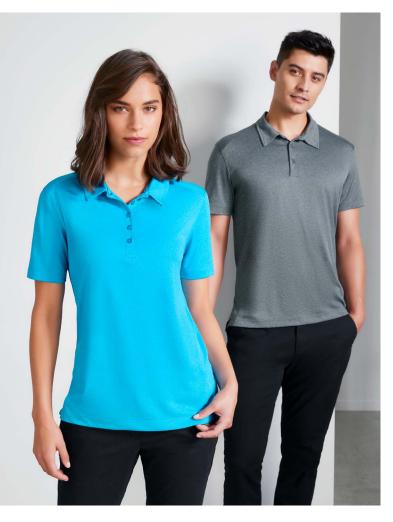

# **AERO POLO**

#### P815MS MENS P815LS WOMENS

Perform any activity in comfort in our light-as-air breathable polo. No-fuss anti-shrink, anti-fade fabric and a cotton-like feel that keeps you cool and dry. A heathered marle fabric and overlocked seam stitching delivers a modern design element to this classic style.

#### **FEATURES**

No-fuss anti-shrink, anti-fade fabric has a soft hand feel that keeps you cool and dry

- Heathered marle pattern adds a subtle point of difference
   Flat-locked shoulder seams for mobile comfort
   Neatly designed self-fabric collar & placket
   Mens style includes loose
- collar & placket Mens style includes loose pocket