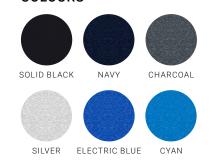

## **◆** BIZ COLLECTION







# **AERO POLO**

#### P815MS MENS P815LS WOMENS

Perform any activity in comfort in our light-as-air breathable polo. No-fuss anti-shrink, anti-fade fabric and a cotton-like feel that keeps you cool and dry. A heathered marle fabric and overlocked seam stitching delivers a modern design element to this classic style.

#### **FABRIC**

BIZ COOL™ 100% Cotton-feel Micro Polyester • 4.7 oz/yd² • UPF 15+

#### **FEATURES**

No-fuss anti-shrink, anti-fade fabric has a soft hand feel that keeps you cool and dry

- Heathered marle pattern adds a subtle point of difference
   Flat-locked shoulder seams for mobile comfort
   Neatly designed self-fabric collar & placket
   Mens style includes loose
- collar & placket Mens style includes loose pocket

### **COLOURS**



#### **GARMENT MEASUREMENTS**

 P815MS MENS MODERN FIT
 XS
 S
 M
 L
 XL
 2XL
 3XL
 5XL

 GARMENT ½ CHEST (IN)
 19.3 20.5 21.7 22.8 24.4 26.0 28.0 31.1

 P815LS WOMENS MODERN FIT
 2
 4
 6
 8
 10
 12
 14
 16
 18
 20

 WOMENS ALPHA SIZE
 XS
 S
 M
 L
 XL
 2XL

 GARMENT ½ CHEST (IN)
 17.3 18.3 19.3 20.3 21.3 22.2 23.6 24.6 25.6 26.6

ALL MEASUREMENTS ARE APPROXIMATE AND ARE FOR REFERENCE ONLY. COLOURS ARE REPRODUCED AS CLOSELY AS PRINTING ALLOWS.