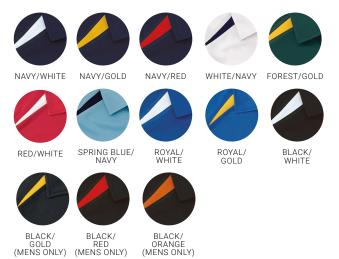

## BIZ COLLECTION



# **SPLICE POLO**

P7700 MENS P7700B KIDS

An affordable style in a great range of colour combinations. Open-weave, breathable mesh and simple contrast panels to highlight your logo. Great for schools, teams and everyday wear.

### FABRIC

BIZ COOL<sup>™</sup> 100% Breathable Polyester Mesh Knit • 160 GSM • UPF 30+

#### FEATURES

Short sleeve contrast panel polo • Self-fabric collar • Mens style includes loose pocket

#### COLOURS







#### **GARMENT MEASUREMENTS**

| P7700 MENS MODERN FIT  | s  | м  | L  | XL | 2XL | 3XL | 5XL |  |
|------------------------|----|----|----|----|-----|-----|-----|--|
| GARMENT ½ CHEST (CM)   | 52 | 55 | 58 | 62 | 65  | 71  | 79  |  |
| P7700B KIDS MODERN FIT | 4  | 6  | 8  | 10 | 12  | 14  | 16  |  |
| GARMENT ½ CHEST (CM)   | 36 | 38 | 40 | 42 | 44  | 46  | 49  |  |

ALL MEASUREMENTS ARE APPROXIMATE AND ARE FOR REFERENCE ONLY. COLOURS ARE REPRODUCED AS CLOSELY AS PRINTING ALLOWS.