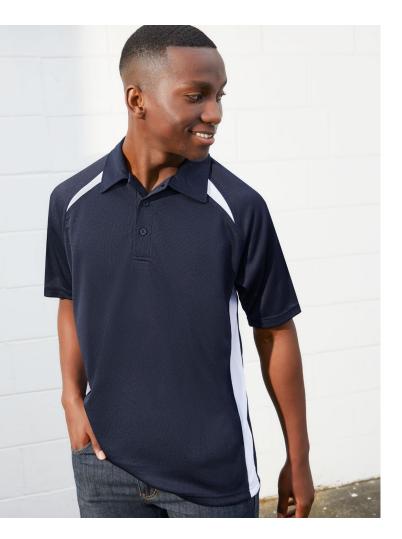

# **SPLICE POLO**

P7700 MENS P7700B KIDS

An affordable style in a great range of colour combinations. Open-weave, breathable mesh and simple contrast panels to highlight your logo. Great for schools, teams and everyday wear.

#### FEATURES

Short sleeve contrast panel polo • Self-fabric collar • Mens style includes loose pocket