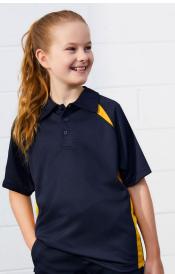

# **SPLICE POLO**

P7700 MENS P7700B KIDS

An affordable style in a great range of colour combinations. Open-weave, breathable mesh and simple contrast panels to highlight your logo. Great for schools, teams and everyday wear.

#### FEATURES

Short sleeve contrast panel polo • Self-fabric collar • Mens style includes loose pocket