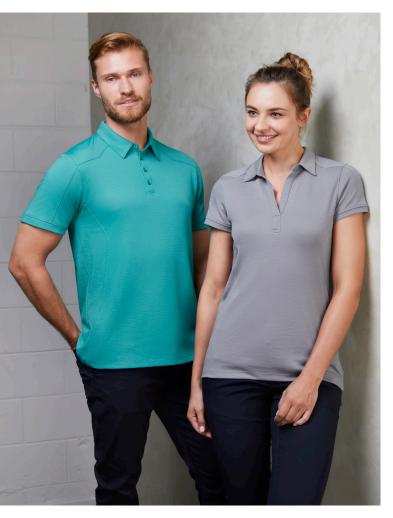

# **PROFILE POLO**

P706MS MENS P706LS WOMENS

This cotton-rich fabric with added **BIZ COOL™** provides the best not only for wearer comfort but also for overall uniform durability. A luxury feel and subtle surface interest elevates this timeless polo.

## FEATURES

Shoulder and side panel stitching detail • Selffabric collar and cuff • Womens style features Y-line placket • Mens style includes loose pocket