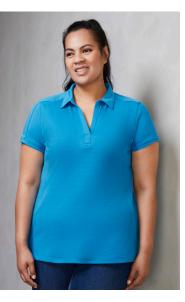

# **PROFILE POLO**

P706MS MENS P706LS WOMENS

This cotton-rich fabric with added **BIZ COOL™** provides the best not only for wearer comfort but also for overall uniform durability. A luxury feel and subtle surface interest elevates this timeless polo.

## FEATURES

Shoulder and side panel stitching detail • Selffabric collar and cuff • Womens style features Y-line placket • Mens style includes loose pocket