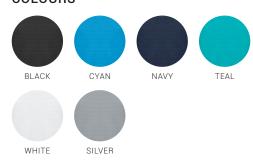

# **◆ BIZ** COLLECTION



# **PROFILE POLO**

# P706MS MENS P706LS WOMENS

This cotton-rich fabric with added BIZ COOL™ provides the best not only for wearer comfort but also for overall uniform durability. A luxury feel and subtle surface interest elevates this timeless polo.

#### **FABRIC**

BIZ COOL™ 55% Cotton, 45% Polyester Jersey Knit • Luxury fabric texture • 165 GSM • UPF 30+

### **FEATURES**

Shoulder and side panel stitching detail • Selffabric collar and cuff • Womens style features Y-line placket • Mens style includes loose pocket





# **COLOURS**



## **GARMENT MEASUREMENTS**

 P706MS MENS MODERN FIT
 S
 M
 L
 XL
 2XL
 2XL
 5XL
 5XL