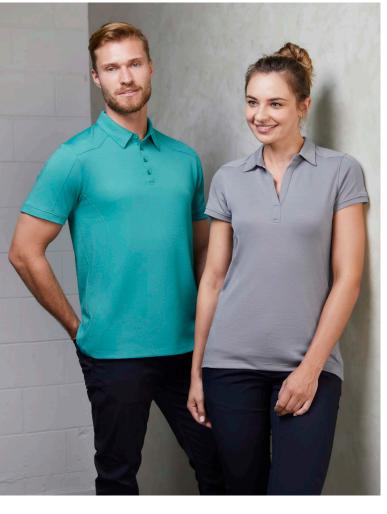

# **PROFILE POLO**

# P706MS MENS P706LS WOMENS

This cotton-rich fabric with added BIZ COOL™ provides the best not only for wearer comfort but also for overall uniform durability. A luxury feel and subtle surface interest elevates this timeless polo.

### **FEATURES**

Shoulder and side panel stitching detail • Selffabric collar and cuff • Womens style features Y-line placket • Mens style includes loose pocket