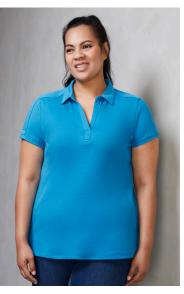

#### P706MS MENS P706LS WOMENS

This cotton-rich fabric with added **BIZ COOL™** provides the best not only for wearer comfort but also for overall uniform durability. A luxury feel and subtle surface interest elevates this timeless polo.

## FEATURES

Shoulder and side panel stitching detail • Selffabric collar and cuff • Womens style features Y-line placket • Mens style includes loose pocket