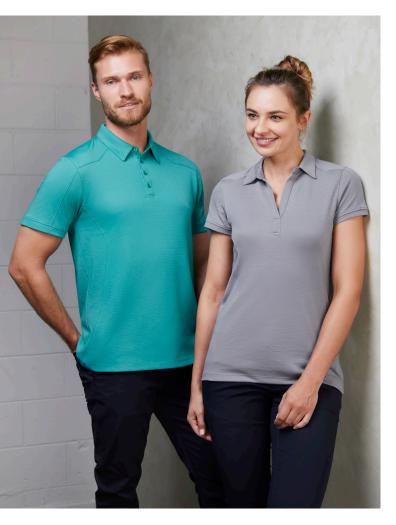

#### P706MS MENS P706LS WOMENS

This cotton-rich fabric with added **BIZ COOL™** provides the best not only for wearer comfort but also for overall uniform durability. A luxury feel and subtle surface interest elevates this timeless polo.

## FEATURES

Shoulder and side panel stitching detail • Selffabric collar and cuff • Womens style features Y-line placket • Mens style includes loose pocket