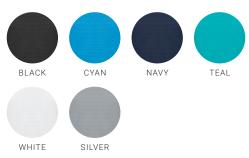

# **◆ BIZ** COLLECTION





# **PROFILE POLO**

## P706MS MENS P706LS WOMENS

This cotton-rich fabric with added BIZ COOL™ provides the best not only for wearer comfort but also for overall uniform durability. A luxury feel and subtle surface interest elevates this timeless polo.

### **FABRIC**

BIZ COOL™ 60% Cotton, 40% Polyester Jersey Knit • Luxury fabric texture • 4.9 oz/yd² • UPF 30+

#### **FEATURES**

Shoulder and side panel stitching detail • Selffabric collar and cuff • Womens style features Y-line placket • Mens style includes loose pocket





### **COLOURS**



#### **GARMENT MEASUREMENTS**

| P706MS MENS MODERN FIT   | S    | М    | L    | XL   | 2XL  | 3XL  | 5XL  |    |      |      |
|--------------------------|------|------|------|------|------|------|------|----|------|------|
| GARMENT ½ CHEST (IN)     | 20.5 | 21.5 | 22.4 | 23.4 | 24.8 | 27.6 | 30.3 |    |      |      |
| P706LS WOMENS MODERN FIT | 2    | 4    | 6    | 8    | 10   | 12   | 14   | 16 | 18   | 20   |
| WOMENS ALPHA SIZE        | XS   | S    | -    | М    | -    | L    | -    | XL | -    | 2XL  |
| GARMENT ½ CHEST (IN)     | 16.9 | 17.9 | 18.9 | 19.9 | 20.9 | 21.9 | 22.8 | 24 | 25.2 | 26.4 |
|                          |      |      |      |      |      |      |      |    |      |      |