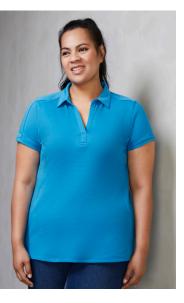

### **COLOURS**

#### **GARMENT MEASUREMENTS**

| P706MS MENS MODERN FIT   | S    | М    | L    | XL   | 2XL  | 3XL  | 5XL  |    |      |      |
|--------------------------|------|------|------|------|------|------|------|----|------|------|
| GARMENT ½ CHEST (IN)     | 20.5 | 21.5 | 22.4 | 23.4 | 24.8 | 27.6 | 30.3 |    |      |      |
| P706LS WOMENS MODERN FIT | 2    | 4    | 6    | 8    | 10   | 12   | 14   | 16 | 18   | 20   |
| WOMENS ALPHA SIZE        | XS   | S    | -    | М    | -    | L    | -    | XL | -    | 2XL  |
| GARMENT ½ CHEST (IN)     | 16.9 | 17.9 | 18.9 | 19.9 | 20.9 | 21.9 | 22.8 | 24 | 25.2 | 26.4 |
|                          |      |      |      |      |      |      |      |    |      |      |