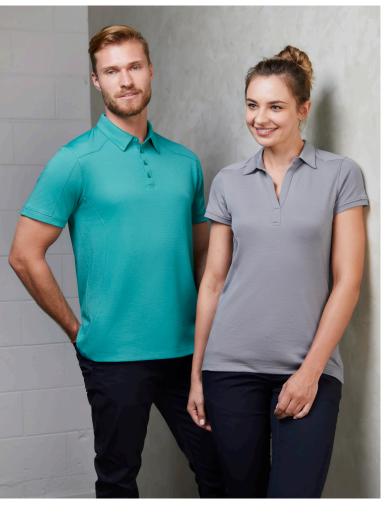

## P706MS MENS P706LS WOMENS

This cotton-rich fabric with added BIZ COOL™ provides the best not only for wearer comfort but also for overall uniform durability. A luxury feel and subtle surface interest elevates this timeless polo.

### **FABRIC**

BIZ COOL™ 60% Cotton, 40% Polyester Jersey Knit • Luxury fabric texture • 4.9 oz/yd² • UPF 30+

#### **FEATURES**

Shoulder and side panel stitching detail • Selffabric collar and cuff • Womens style features Y-line placket • Mens style includes loose pocket