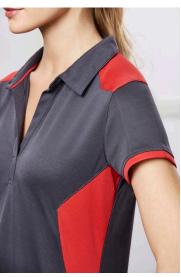

## FEATURES

Bold contrast panel design • Self-fabric collar and contrast sleeve cuff • Womens style features Y-line placket • Mens style includes loose pocket