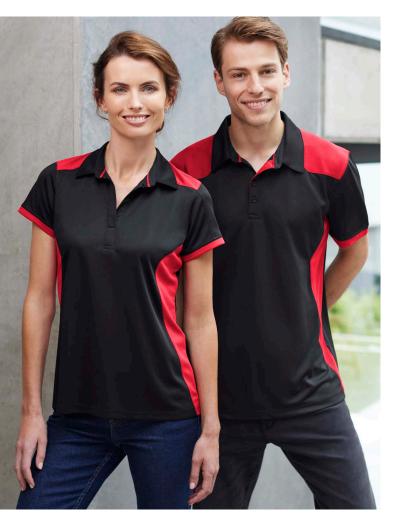

# **RIVAL POLO**

#### P705MS MENS P705LS WOMENS

Bold colour contrasts make for a striking visual impact. Designed to make your team or brand easily identifiable and stand out amongst the crowd.

## FEATURES

Bold contrast panel design • Self-fabric collar and contrast sleeve cuff • Womens style features Y-line placket • Mens style includes loose pocket