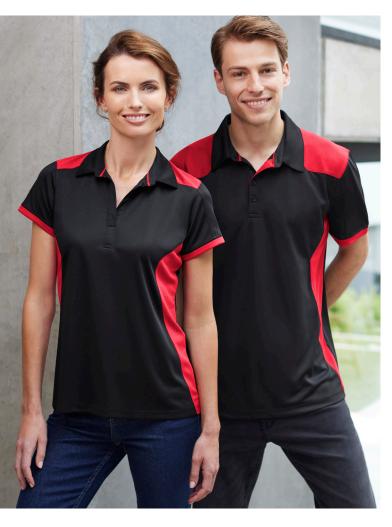

# **RIVAL POLO**

### P705MS MENS P705LS WOMENS

Bold colour contrasts make for a striking visual impact. Designed to make your team or brand easily identifiable and stand out amongst the crowd.

#### **FEATURES**

Bold contrast panel design • Self-fabric collar and contrast sleeve cuff • Womens style features Y-line placket • Mens style includes loose pocket