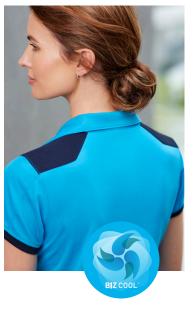

#### **FABRIC**

BIZ COOL™ 100% Polyester Micro Interlock • 4.3 oz/yd² • UPF 50+

#### **FEATURES**

Bold contrast panel design • Self-fabric collar and contrast sleeve cuff • Womens style features Y-line placket • Mens style includes loose pocket